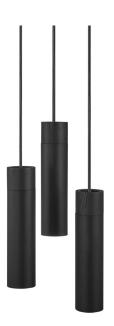

## nordlux®

Width (cm): 22

6

Shade diameter (cm): 6 Shade height (cm): 24.6

## Tilo 3-Kit

Item number: 2010473003 Black EAN: 5704924001468

Packaging unit 3 Material: Metal/Wood

IP20, Class 2 (Double isolated), 230V Cord: 200 cm, Black textile cable Can the cable be replaced? No

GU10, Max. 15W, Light source not included

Area: Indoor

The minimalistic Tilo series oozes of Nordic elegance with the slim design and clean lines. The thin lamp head emits a precise downward light, and with the unmistakable character feature of ash wood and matte metal, Tilo is the perfect addition to the stylish and modern home.