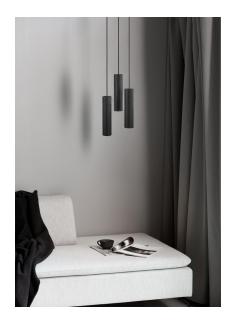

## nordlux®

Width (cm): 22

6

Shade diameter (cm): 6 Shade height (cm): 24.6

## Tilo 3-Kit

Item number: 2010473003 Black EAN: 5704924001468

Packaging unit 3 Material: Metal/Wood

IP20, Class 2 (Double isolated), 230V Cord: 200 cm, Black textile cable Can the cable be replaced? No

GU10, Max. 15W, Light source not included

Area: Indoor

The minimalistic Tilo series oozes of Nordic elegance with the slim design and clean lines. The thin lamp head emits a precise downward light, and with the unmistakable character feature of ash wood and matte metal, Tilo is the perfect addition to the stylish and modern home.