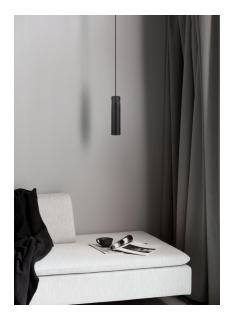

Area: Indoor

The minimalistic Tilo series oozes of Nordic elegance with the slim design and clean lines. The thin lamp head emits a precise downward light, and with the unmistakable character feature of ash wood and matte metal, Tilo is the perfect addition to the stylish and modern home.