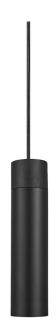

## nordlux®

Shade diameter (cm): 6 Shade height (cm): 24.6

## Tilo

Item number: 2010453003 Black EAN: 5704924001444

Packaging unit 6
Material: Metal/Wood
IP20, Class 2 (Double

IP20, Class 2 (Double isolated), 230V Cord: 200 cm, Black textile cable Can the cable be replaced? No GU10, Light source not included

Area: Indoor

The minimalistic Tilo series oozes of Nordic elegance with the slim design and clean lines. The thin lamp head emits a precise downward light, and with the unmistakable character feature of ash wood and matte metal, Tilo is the perfect addition to the stylish and modern home.