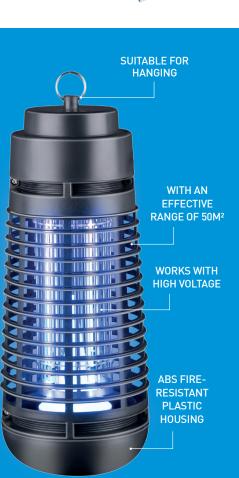

## LED INSECT KILLER LED-INSEKTENVERNICHTER TUEUR D'INSECTES LED LED INSECTENDODER

220-240V~ 50/60Hz

WITH HANGING HOOK

INSECT COLLECT TRAY

WORKS WITH LED LIGHT

NO TOXIC CHEMICALS

NO GAS

**SPECIFICATION** 

Pest control against : Mosquitoes / Small flying insects
Light type : LED

Placement : Stand / Hang up

Effective range : 50 m<sup>2</sup>
Lamp type : 6x power LED
Maximum power consumption : 4W

Output power : 800-1000V