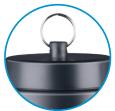

## LED INSECT KILLER LED-INSEKTENVERNICHTER TUEUR D'INSECTES LED LED INSECTENDODER

220-240V~ 50/60Hz

WITH HANGING HOOK

INSECT COLLECT TRAY

WORKS WITH LED LIGHT

NO TOXIC CHEMICALS

NO GAS

**SPECIFICATION** 

Cable length : 1.00 m
Colour : Black
Material : ABS
Power source type : Mains powered

Power source type : Mains powered
Power plug : VDE
IP rating : IPX0

Indoor / outdoor : Indoor Kind of pest control : Mosquitoes killer Input voltage : 220-240V~, 50/60 Hz

Pest control against : Mosquitoes / Small flying insects
Light type : LED

Placement : Stand / Hang up

Effective range : 50 m<sup>2</sup>
Lamp type : 6x power LED
Maximum power consumption : 4W

Output power : 800-1000V