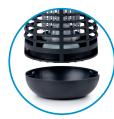

## LED INSECT KILLER LED-INSEKTENVERNICHTER TUEUR D'INSECTES LED LED INSECTENDODER

220-240V~ 50/60Hz

WITH HANGING HOOK

INSECT COLLECT TRAY

WORKS WITH LED LIGHT

NO TOXIC CHEMICALS

NO GAS

**SPECIFICATION** 

Cable length : 1.00 m
Colour : Black
Material : ABS
Power source type : Mains powered

Power source type : Mains powered
Power plug : VDE
IP rating : IPX0

Indoor / outdoor : Indoor Kind of pest control : Mosquitoes killer Input voltage : 220-240V~, 50/60 Hz

Pest control against : Mosquitoes / Small flying insects
Light type : LED

Placement : Stand / Hang up

Effective range : 50 m<sup>2</sup>
Lamp type : 6x power LED
Maximum power consumption : 4W

Output power : 800-1000V