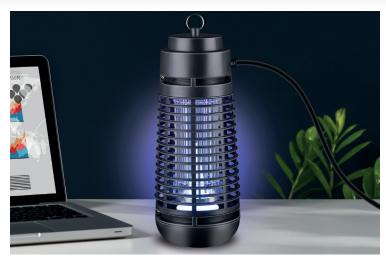

## LED INSECT KILLER LED-INSEKTENVERNICHTER TUEUR D'INSECTES LED LED INSECTENDODER

220-240V~ 50/60Hz

WITH HANGING HOOK

INSECT COLLECT TRAY

WORKS WITH LED LIGHT

NO TOXIC CHEMICALS

NO GAS

**SPECIFICATION** 