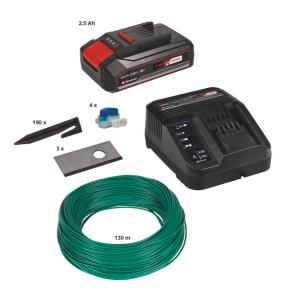

#### **Installation Kit 500m2**

ltem No.: 3414010

Ident No.: 11019

Bar Code: 4006825646863

The installation kit includes everything needed for installation and operation of an Einhell robotic lawnmower of the Freelexo Series. It is suitable for a lawn area up to 500 m2. The scope of delivery includes a 2,5 Ah battery, 130 m wire, 190 pegs, 3 blades and 4 connecting clamps. The additionally included fast charger also enables quick and easy charging outside of the robotic lawnmower.

### **Features & Benefits**

- Lawn areas up to 500 m2
- Battery capacity 2,5 Ah
- wire 130m
- Charger Fast charger
- Pegs 190 pcs.
- Blades 3 pcs.
- Connecting clamps 4 pcs.

### 130 m 190 Pieces 4 Pieces

yes

3 Pieces