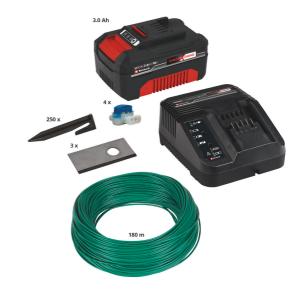

**Robot Lawn Mower Accessory** 

**Installation Kit 800m2** 

Item No.: 3414011

Ident No.: 11019

Bar Code: 4006825646870

The installation kit includes everything needed for installation and operation of an Einhell robotic lawnmower of the Freelexo Series. It is suitable for a lawn area up to 800 m2. The scope of delivery includes a 3,0 Ah battery, 180 m wire, 250 pegs, 3 blades and 4 connecting clamps. The additionally included fast charger also enables quick and easy charging outside of the robotic lawnmower.

## **Features & Benefits**

- Lawn areas up to 800 m2
- Battery capacity 3,0 Ah
- Wire 180 m
- Charger Fast charger
- Pegs 250 pcs.
- Blades 3 pcs.
- Connecting clamps 4 pcs.