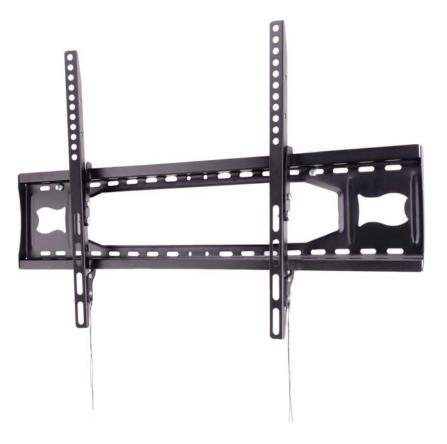

**TECHNICAL DATA SHEET:** LR2T600-RO

**TILTING TV WALL MOUNT** 

50"-85" 127-216CM

The **Essentials** Series is a range of **simple**, no-fuss **TV mounts** that offer **fully-featured**, easy to use **functionality** at price points that represent **excellent value for money**.

## **Features:**

- Classic Wall Mount design
- Large wall plate allows for flexible mounting options
- Fingertip variable tilt adjustment to reduce screen glare

| Technical Specifications: |                                   |                                     |                 |               |                                 |                             |                       |  |
|---------------------------|-----------------------------------|-------------------------------------|-----------------|---------------|---------------------------------|-----------------------------|-----------------------|--|
| Max<br>Load               | Distance<br>from wall<br>(Folded) | Distance<br>from wall<br>(Extended) | Swivel<br>Range | Tilt<br>Range | No of<br>Articulation<br>Points | Mounting<br>Pattern         | VESA<br>Compatible    |  |
| 40Kg/<br>88lbs            | 36mm/<br>1.4"                     | n/a<br>n/a                          | n/a             | +/-15°        |                                 | Double Stud &<br>Solid Wall | 100x100 to<br>600x400 |  |