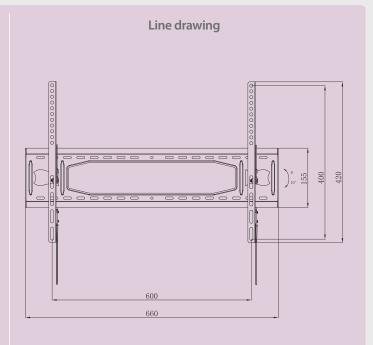

|  |
|---------------------------|-----------------------------------|-------------------------------------|-----------------|---------------|---------------------------------|-----------------------------|-----------------------|--|
| Max<br>Load               | Distance<br>from wall<br>(Folded) | Distance<br>from wall<br>(Extended) | Swivel<br>Range | Tilt<br>Range | No of<br>Articulation<br>Points | Mounting<br>Pattern         | VESA<br>Compatible    |  |
| 40Kg/<br>88lbs            | 36mm/<br>1.4"                     | n/a<br>n/a                          | n/a             | +/-15°        |                                 | Double Stud &<br>Solid Wall | 100x100 to<br>600x400 |  |





## DIMENSIONS & SPECIFICATIONS SHEET: LR2T600-RO TILTING TV WALL MOUNT

## Packed image





All dimensions are in mm

| Packaging Information: |                          |                    |                 |                           |            |                 |  |  |  |
|------------------------|--------------------------|--------------------|-----------------|---------------------------|------------|-----------------|--|--|--|
| Product Number         | Description              | Produc             | Outer Packaging |                           |            |                 |  |  |  |
|                        | Tilting TV<br>Wall Mount | Туре               | Barcode         | Туре                      | Qty in Box | Barcode         |  |  |  |
| LR2T600-RO             |                          | Colour Gift<br>Box | 5015056 538235  | Brown Outer<br>with Label | 6