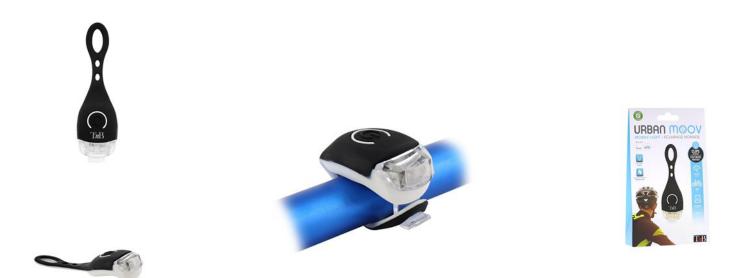

# FRONT MINI LED LIGHTS FOR BIKE/E-SCOOTER

### SIGNAL YOURSELF DURING YOUR RIDES

Can be tightened to your handlebar and/or under your seat for you to see or to be seen while riding your bike / Scooter.

3 lighting modes are available : continuous + 2 blinking speeds.

Water & dampness resistant for outdoor use, this light includes 2 LEDs powered by CR2032 batteries (included).

Compact and easy to set up

T'nB SA FRANCE Rue Nicolas Joseph Cugnot 13300 Salon-de-Provence +33 (0)4 90 42 38 38

#### **Box contents**

Power supply: Autonomy: 50 hours Collection: Urban Moov Compatibility: Bike/e-scooter Composition: Plastic Color: Black/white Internal dimensions (W x H x D): 3 x 11 x 2 cm Water resistance: Weather-resistant Fixation: Without tools Lumens: 12 lumens Ligting modes: Fixed and 2 flashing modes Position: Front Type of battery: 2 CR2032 battery cell (included) 1 front light 2 CR2032 battery