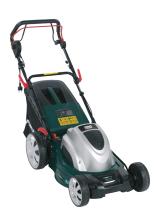

**FEATURES** 

INCLUDED

Safety button
 Central adjustable height setting
 Front carrying handle
 Foldable handle
 Adjustable handle height
 Steel heuring

Steel housing
 Collection bag with hard plastic top
 Ball bearing wheels: easy to push

Induction motor
 Lawn size up to 1000m²

Sharpp cutting blade
 Power indicator (led)
 Soft grip

Self-propelled

• 1x lawnmower

• 1x collection bag 60L

1x wrench
 1x cable relief

• 1x manual

**POWERPLUS** 