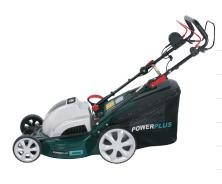

**FEATURES** 

INCLUDED

Safety button
 Central adjustable height setting
 Front carrying handle
 Foldable handle
 Adjustable handle height
 Steel heuring

Steel housing
 Collection bag with hard plastic top
 Ball bearing wheels: easy to push

Induction motor
 Lawn size up to 1000m²

Sharpp cutting blade
 Power indicator (led)
 Soft grip

Self-propelled

• 1x lawnmower

• 1x collection bag 60L

1x wrench
 1x cable relief

• 1x manual

**POWERPLUS** 