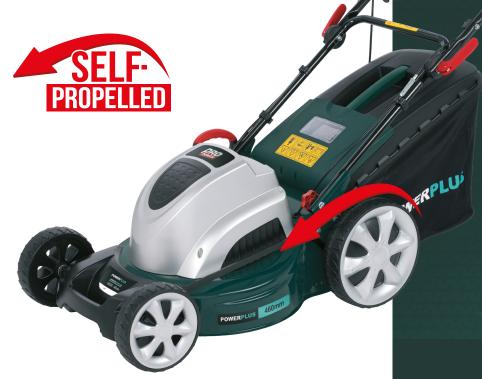

## **LAWNWOWER 1800W**

With this self-propelled lawnmower you can count on a powerful 1800W induction motor and a solid steel housing. This means you'll have top quality in hands, as the strong and quiet device can withstand repeated use and any weather condition.

His cutting width of 46cm and large 60 litre grass collector make the POWPG10260 perfect for mowing large lawns in an instant.

The cutting height can be adjusted in 7 positions from 30 to 75mm. So you decide to cut the grass short or longer. Apart from collecting the cuttings into the large grass collector during mowing, you can also go for the mulching option. Grass clippings are mulched into very fine pieces which are excellent to feed the soil in your garden.

Large ball bearing wheels and an adjustable handle height make this solid device highly manoeuvrable. To improve the operator's comfort, the Powerplus lawnmower is equipped with a soft grip handle which is foldable for compact storage. For your safety, it's possible to fit the extension cord to the cable relief. In that way you can never unplug the power cable by accident. A power indicator tells you whether the machine is plugged in.