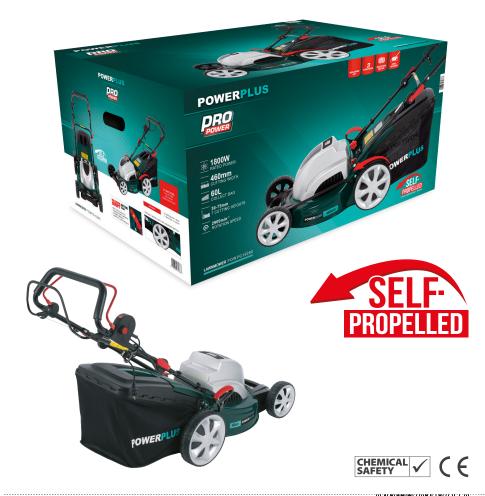

## LAWNMOWER POWPG10260

GRASMAAIER - TONDEUSE À GAZON RASENMÄHER - CORTACÉSPED - RASAERBA

| RATED VOLTAGE<br>- FREQUENCY | 230-240V~ 50Hz        |
|------------------------------|-----------------------|
| RATED POWER                  | 1800W                 |
| ROTATION SPEED               | 2900min <sup>-1</sup> |
| CUTTING WIDTH                | 460mm                 |
| ADJUSTABLE CUTTING HEIGHT    | 30-75mm / 7 positions |
| COLLECTION BAG               | 60L                   |

**FEATURES** 

INCLUDED

Safety button
 Central adjustable height setting
 Front carrying handle
 Foldable handle
 Adjustable handle height
 Steel heuring

Steel housing
 Collection bag with hard plastic top
 Ball bearing wheels: easy to push

Induction motor
 Lawn size up to 1000m²

Sharpp cutting blade
 Power indicator (led)
 Soft grip

Self-propelled

• 1x lawnmower

• 1x collection bag 60L

1x wrench
 1x cable relief

• 1x manual

**POWERPLUS** 

## **LAWNWOWER 1800W**

With this self-propelled lawnmower you can count on a powerful 1800W induction motor and a solid steel housing. This means you'll have top quality in hands, as the strong and quiet device can withstand repeated use and any weather condition.

His cutting width of 46cm and large 60 litre grass collector make the POWPG10260 perfect for mowing large lawns in an instant.

The cutting height can be adjusted in 7 positions from 30 to 75mm. So you decide to cut the grass short or longer. Apart from collecting the cuttings into the large grass collector during mowing, you can also go for the mulching option. Grass clippings are mulched into very fine pieces which are excellent to feed the soil in your garden.

Large ball bearing wheels and an adjustable handle height make this solid device highly manoeuvrable. To improve the operator's comfort, the Powerplus lawnmower is equipped with a soft grip handle which is foldable for compact storage. For your safety, it's possible to fit the extension cord to the cable relief. In that way you can never unplug the power cable by accident. A power indicator tells you whether the machine is plugged in.