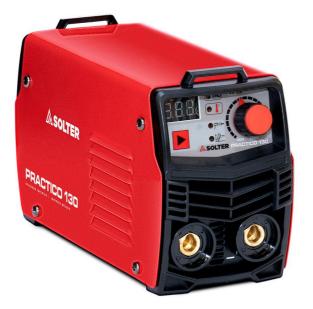

# **INVERTER PRACTICO 130**

· Inverte 130Amp al 40%.

• Complete with welding accessories, aluminum case, pickaxe brush & welding mask.

• Generador friendly. • TIG Lift-Arc. • DIGITAL.

**Generator OK** 

Arc Force

#### Main features:

The PRACTICO models are equipment within the INVERTER MINI segment for welding with covered electrodes and TIG, achieving an unbeatable weight-performance ratio. All this, at an extremely competitive price.

- $\cdot$  Unmatched power-to-weight ratio.
- Ease of use thanks to INVERTER technology supplying direct current DC.
- $\cdot$  Minimum consumption due to its high energy efficiency.
- $\cdot$  Connectable to generators with a wide range of voltages of use.
- $\cdot$  Equipped with Arc-Force and Hot-Start devices
- .Possibility of TIG welding