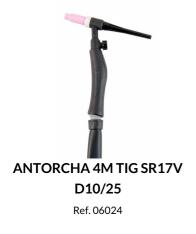

|
| Usable electrodes MMA         | 1,6 - 3.2mm    |
| Usable electrodes TIG         | 1,6mm - 3,2mm  |
| Estructurales                 |                |
| Dimensions                    | 210x100x137mm  |
| Protection index              | IP21           |
| Standards                     | EN60974-1      |
| Regulation board              | SOLTER DIGITAL |
| Weight                        | 2Кg            |
| Ventilation                   | FORCED         |
| Eléctricas                    |                |
| Connection                    | 230V - 1Ph     |
| Fuse                          | 16A            |
| Absorved power max.           | 7kva           |
| Voltage range                 | 220V - 240V    |
| OCV                           | 62V            |



## **OPTIONAL ACCESSORIES**





REGULADOR R25 AR/CO2 Ref. 56246

www.solter.com