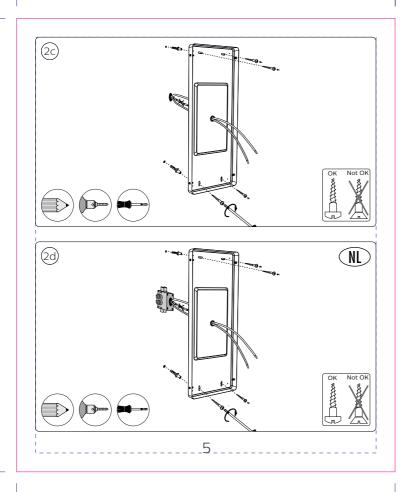

colour separation only.





## **ARTWORK**

Master Ref: TR Ref: TR2114731

PHILIPS Brand: HUE White Ambiance Brand execution:

Product name: Article Number: N/A

Region: Trident UK Template Ref: As Previous Artwork 12NC: 440402909704

Die cut 12NC: Barcode: N/A CRC Number:

Project Manager: Margarita Papoutsi

01/03/2021

Oli Hayton Technical & Non Printing Items



Trident Artist:

Action:

Date:

## **PHILIPS**



Trident UK, Connaught House, Connaught Road, Kingswood Business Park, Hull, HU7 3AP, England. T:+44 (0) 01482 828100

Please note that any low resolution paper Canon colour copies associated with this job should be referred to for content, layout and colour separation only.

UNDER NO CIRCUMSTANCES SHOULD THIS ARTWORK BE ALTERED WITHOUT PRIOR PERMISSION FROM TRIDENT.

120 mm



120 mm

## **ARTWORK**

Master Ref: PHL459362
TR Ref: TR2114731
Brand: PHILIPS

Brand: PHILIPS
Brand execution: HUE White Ambiance

Product name:
Article Number:
Region:
Trident UK
Template Ref:
As Previous

Artwork 12NC: 440402909704
Die cut 12NC:
Barcode: N/A

Date: 01/03/2021

Project Manager: Margarita Papoutsi

Trident Artist: Oli Hayton

Technical & Non Printing Items





CRC Number: Action:

## **PHILIPS**



Trident UK, Connaught House, Connaught Road, Kingswood Business Park, Hull, HU7 3AP, England. T:+44 (0) 01482 828100

Please note that any low resolution paper Canon colour copies associated with this job should be referred to for content, layout and colour separation only.



120 mm

## **ARTWORK**

Master Ref: PHL459362
TR Ref: TR2114731
Brand: PHILIPS

Brand: PHILIPS

Bra