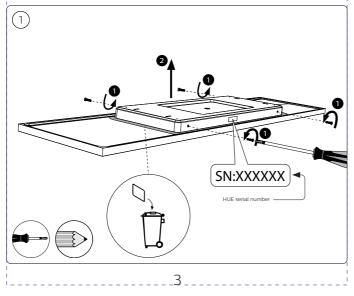

e that any low resolution paper Canon colour copies associated with this job should be referred to for content, layout and colour separation only.



120 mm

## **ARTWORK**

Master Ref: PHL459362
TR Ref: TR2114731

Brand: PHILIPS
Brand execution: HUE White Ambiance

Product name:
Article Number: N/A
Region: Trident UK
Tomplete Ref: As Provious

CRC Number:
Action: **B**Date: 01/03/2021

Project Manager: Margarita Papoutsi

Trident Artist: Oli Hayton

Technical & Non Printing Items

Dieline Guides



# **PHILIPS**



Trident UK, Connaught House, Connaught Road, Kingswood Business Park, Hull, HU7 3AP, England. T:+44 (0) 01482 828100

Please note that any low resolution paper Canon colour copies associated with this job should be referred to for content, layout and colour separation only.





120 mm

## **ARTWORK**

 Master Ref:
 PHL459362

 TR Ref:
 TR2114731

 Brand:
 PHILIPS

Brand execution: HUE White Ambiance

 Product name:
 N/A

 Article Number:
 N/A

 Region:
 Trident UK

 Template Ref:
 As Previous

 Artwork 12NC:
 440402909704

Artwork 12NC: 4404029
Die cut 12NC:
Barcode: N/A
CRC Number:

Date: 01/03/2021

Project Manager: Margarita Papoutsi

Trident Artist: Oli Hayton

Technical & Non Printing Items

Dieline Guides



Action:

## **PHILIPS**



Trident UK, Connaught House, Connaught Road, Kingswood Business Park, Hull, HU7 3AP, England. T:+44 (0) 01482 828100

Please note that any low resolution paper Canon colour copies associated with this job should be referred to for content, layout and colour separation only.





## **ARTWORK**

Master Ref: TR Ref: TR2114731