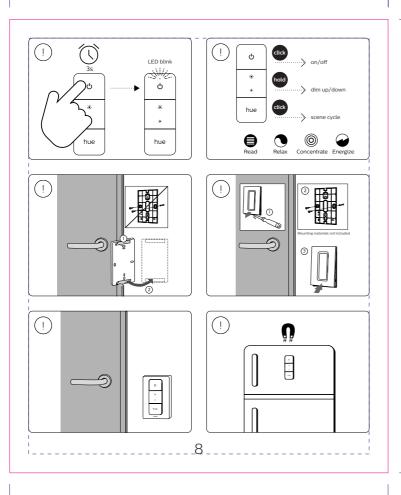

uld be referred to for content, layout and colour separation only.





120 mm

7

## **ARTWORK**

 Master Ref:
 PHL459362

 TR Ref:
 TR2114731

 Brand:
 PHILIPS

Brand: PHILIPS
Brand execution: HUE White Ambiance

Product name:
Article Number:
Region:
Trident UK
Template Ref:
As Previous

Artwork 12NC: 440402909704
Die cut 12NC: Barcode: N/A

Action: **B**Date: 01/03/2021

Project Manager: Margarita Papoutsi

Oli Hayton

Technical & Non Printing Items

Dieline Guides



Trident Artist:

CRC Number:

## **PHILIPS**



Trident UK, Connaught House, Connaught Road, Kingswood Business Park, Hull, HU7 3AP, England. T:+44 (0) 01482 828100

Please note that any low resolution paper Canon colour copies associated with this job should be referred to for content, layout and colour separation only.



120 mm

## **ARTWORK**

 Master Ref:
 PHL459362

 TR Ref:
 TR2114731

 Brand:
 PHILIPS

Brand: PHILIPS
Brand execution: HUE White Ambiance

 Product name:
 N/A

 Article Number:
 N/A

 Region:
 Trident UK

 Template Ref:
 As Previous

 Artwork 12NC:
 440402909704

Artwork 12NC: 4404029
Die cut 12NC:
Barcode: N/A
CRC Number:

Date: 01/03/2021

Project Manager: Margarita Papoutsi

Trident Artist: Oli Hayton

Technical & Non Printing Items
Dieline Guides



Action:

## **PHILIPS**



Trident UK, Connaught House, Connaught Road, Kingswood Business Park, Hull, HU7 3AP, England. T:+44 (0) 01482 828100

Please note that any low resolution paper Canon colour copies associated with this job should be referred to for content, layout and colour separation only.



## **ARTWORK**

Master Ref: PHL459