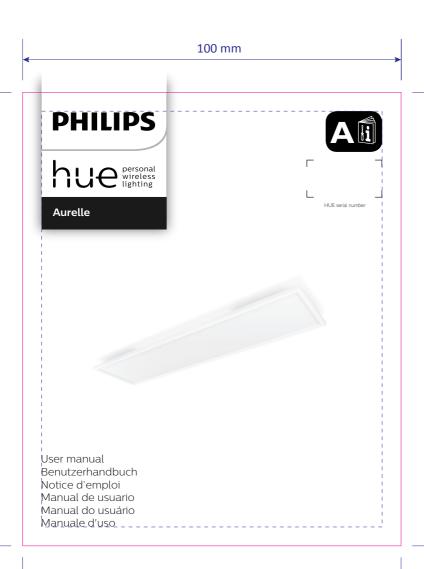

### ARTWORK

 Master Ref:
 PHL459362

 TR Ref:
 TR2114731

 Brand:
 PHILIPS

Brand: PHILIPS
Brand execution: HUE White Ambiance

 Product name:
 N/A

 Article Number:
 N/A

 Region:
 Trident UK

 Template Ref:
 As Previous

 Artwork 12NC:
 440402909704

Artwork 12NC: 4404
Die cut 12NC:
Barcode: N/A

Action: **B**Date: 01/03/2021

Project Manager: Margarita Papoutsi

Trident Artist: Oli Hayton

Technical & Non Printing Items

Dieline Guides



CRC Number:

## **PHILIPS**



Trident UK, Connaught House, Connaught Road, Kingswood Business Park, Hull, HU7 3AP, England. T:+44 (0) 01482 828100

Please note that any low resolution paper Canon colour copies associated with this job should be referred to for content, layout and colour separation only.



120 mm

## **ARTWORK**

Master Ref: PHL459