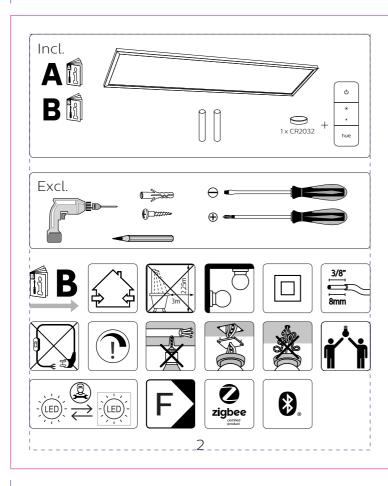

### ARTWORK

 Master Ref:
 PHL459362

 TR Ref:
 TR2114731

 Brand:
 PHILIPS

Brand: PHILIPS
Brand execution: HUE White Ambiance

 Product name:
 N/A

 Article Number:
 N/A

 Region:
 Trident UK

 Template Ref:
 As Previous

 Artwork 12NC:
 440402909704

Artwork 12NC: 4404
Die cut 12NC:
Barcode: N/A

Action: **B**Date: 01/03/2021

Project Manager: Margarita Papoutsi

Trident Artist: Oli Hayton

Technical & Non Printing Items

Dieline Guides



CRC Number:

## **PHILIPS**



Trident UK, Connaught House, Connaught Road, Kingswood Business Park, Hull, HU7 3AP, England. T:+44 (0) 01482 828100

Please note that any low resolution paper Canon colour copies associated with this job should be referred to for content, layout and colour separation only.



120 mm

## **ARTWORK**

Master Ref: PHL459362
TR Ref: TR2114731

Brand: PHILIPS
Brand execution: HUE White Ambiance

Product name:
Article Number: N/A
Region: Trident UK
Tomplete Ref: As Provious

CRC Number:
Action: **B**Date: 01/03/2021

Project Manager: Margarita Papoutsi

Trident Artist: Oli Hayton

Technical & Non Printing Items

Dieline Guides



# **PHILIPS**



Trident UK, Connaught House, Connaught Road, Kingswood Business Park, Hull, HU7 3AP, England. T:+44 (0) 01482 828100

Please note that any low resolution paper Canon colour copies associated with this job should be referred to for content, layout and colour separation only.





120 mm

## **ARTWORK**

 Master Ref:
 PHL459362

 TR Ref:
 TR2114731

 Brand:
 PHILIPS

Brand execution: HUE White Ambiance

 Product name:
 N/A