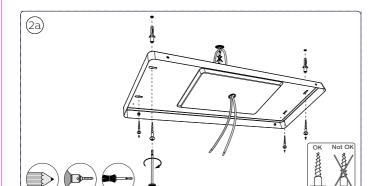

or content, layout and colour separation only.





120 mm

## **ARTWORK**

 Master Ref:
 PHL459362

 TR Ref:
 TR2114731

 Brand:
 PHILIPS

Brand execution: HUE White Ambiance

 Product name:
 N/A

 Article Number:
 N/A

 Region:
 Trident UK

 Template Ref:
 As Previous

 Artwork 12NC:
 440402909704

Artwork 12NC: 4404029
Die cut 12NC:
Barcode: N/A
CRC Number:

Date: 01/03/2021

Project Manager: Margarita Papoutsi

Trident Artist: Oli Hayton

Technical & Non Printing Items

Dieline Guides



Action:

## **PHILIPS**



Trident UK, Connaught House, Connaught Road, Kingswood Business Park, Hull, HU7 3AP, England. T:+44 (0) 01482 828100

Please note that any low resolution paper Canon colour copies associated with this job should be referred to for content, layout and colour separation only.





## **ARTWORK**

Master Ref: TR Ref: TR2114731

PHILIPS Brand: HUE White Ambiance Brand execution:

Product name: Article Number: N/A

Region: Trident UK Template Ref: As Previous Artwork 12NC: 440402909704

Die cut 12NC: Barcode: N/A CRC Number:

Project Manager: Margarita Papoutsi

01/03/2021

Oli Hayton Technical & Non Printing Items



Trident Artist:

Action:

Date:

## **PHILIPS**



Trident UK, Connaught House, Connaught Road, Kingswood Business Park, Hull, HU7 3AP, England. T:+44 (0) 01482 828100

Please note that any low resolution paper Canon colour copies associated with this job should be referred to for content, layout and colour separation only.

UNDER NO CIRCUMSTANCES SHOULD THIS ARTWORK BE ALTERED WITHOUT PRIOR PERMISSION FROM TRIDENT.

120 mm



120 mm

## **ARTWORK**