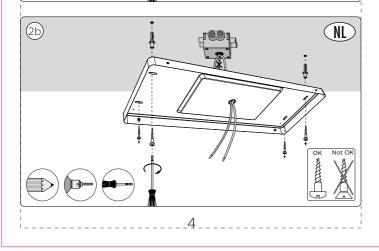

content, layout and colour separation only.





120 mm

## **ARTWORK**

 Master Ref:
 PHL459362

 TR Ref:
 TR2114731

 Brand:
 PHILIPS

Brand execution: HUE White Ambiance

 Product name:
 N/A

 Article Number:
 N/A

 Region:
 Trident UK

 Template Ref:
 As Previous

 Artwork 12NC:
 440402909704

Artwork 12NC: 4404029
Die cut 12NC:
Barcode: N/A
CRC Number:

Date: 01/03/2021

Project Manager: Margarita Papoutsi

Trident Artist: Oli Hayton

Technical & Non Printing Items

Dieline Guides



Action:

## **PHILIPS**



Trident UK, Connaught House, Connaught Road, Kingswood Business Park, Hull, HU7 3AP, England. T:+44 (0) 01482 828100

Please note that any low resolution paper Canon colour copies associated with this job should be referred to for content, layout and colour separation only.





## **ARTWORK**

Master Ref: TR Ref: TR2114731

PHILIPS Brand: HUE White Ambiance Brand execution:

Product name: Article Number: N/A

Region: Trident UK Template Ref: As Previous Artwork 12NC: 440402909704

Die cut 12NC: Barcode: N/A CRC Number:

Project Manager: Margarita Papoutsi

01/03/2021

Oli Hayton Technical & Non Printing Items



Trident Artist:

Action:

Date:

## **PHILIPS**



Trident UK, Connaught House, Connaught Road, Kingswood Business Park, Hull, HU7 3AP, England. T:+44 (0) 01482 828100

Please note that any low resolution paper Canon colour copies associated with this job should be referred to for content, layout and colour separation only.

UNDER NO CIRCUMSTANCES SHOULD THIS ARTWORK BE ALTERED WITHOUT PRIOR PERMISSION FROM TRIDENT.

120 mm



120 mm

## **ARTWORK**

Ma