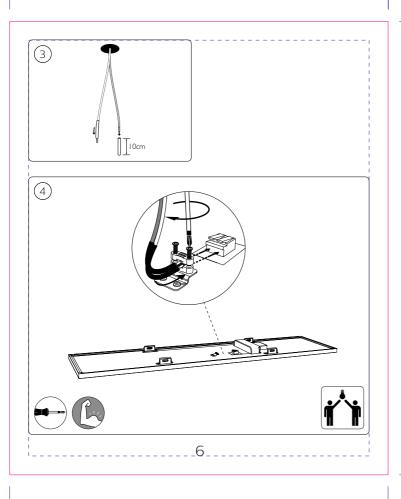

NDER NO CIRCUMSTANCES SHOULD THIS ARTWORK BE ALTERED WITHOUT PRIOR PERMISSION FROM TRIDENT.

120 mm



120 mm

## **ARTWORK**

Master Ref: PHL459362
TR Ref: TR2114731
Brand: PHILIPS

Brand: PHILIPS
Brand execution: HUE White Ambiance

Product name:
Article Number:
Region:
Trident UK
Template Ref:
As Previous

Artwork 12NC: 440402909704
Die cut 12NC:
Barcode: N/A

Date: 01/03/2021

Project Manager: Margarita Papoutsi

Trident Artist: Oli Hayton

Technical & Non Printing Items





CRC Number: Action:

## **PHILIPS**



Trident UK, Connaught House, Connaught Road, Kingswood Business Park, Hull, HU7 3AP, England. T:+44 (0) 01482 828100

Please note that any low resolution paper Canon colour copies associated with this job should be referred to for content, layout and colour separation only.



120 mm

## **ARTWORK**

Master Ref: PHL459362
TR Ref: TR2114731
Brand: PHILIPS

Brand: PHILIPS

Brand execution: HUE White Ambiance

Product name:
Article Number: N/A
Region: Trident UK
Template Ref: As Previous

Date: 01/03/2021

Project Manager: Margarita Papoutsi

Trident Artist: Oli Hayton

Technical & Non Printing Items

Dieline Guides



CRC Number: Action:

## **PHILIPS**



Trident UK, Connaught House, Connaught Road, Kingswood Business Park, Hull, HU7 3AP, England. T:+44 (0) 01482 828100

Please note that any low resolution paper Canon colour copies associated with this job should be referred to for content, layout and colour separation only.





120 mm

7

## **ARTWORK**

 Master Ref:
 PHL459362

 TR Ref:
 TR2114731

 Brand:
 PHILIPS

Brand: PHILIPS
Brand execution: HUE White