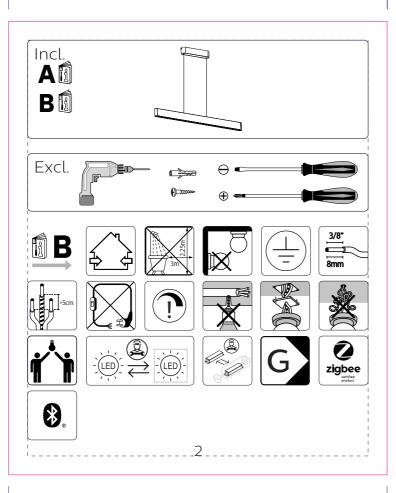

#### **ARTWORK**

Master Ref: TR Ref: TR2157335

Brand: PHILIPS HUE White and Color Ambiance Brand execution:

Product name: Ensis Article Number:

Region: Trident UK Template Ref: As Previous Artwork 12NC: 440402912102

Die cut 12NC: Barcode: N/A CRC Number:

05/05/2021 Date:

Project Manager: Arno van den Biggelaar

William Blake Technical & Non Printing Items

Dieline Guides



Trident Artist:

Action:

# **PHILIPS**



Trident UK, Connaught House, Connaught Road, Kingswood Business Park, Hull, HU7 3AP, England. T:+44 (0) 01482 828100

Please note that any low resolution paper Canon colour copies associated with this job should be referred to for content, layout and colour separation only.



120 mm

### **ARTWORK**

TR Ref:

Brand:

CRC Number: Action:

Date:

Master Ref: TR2157335

PHILIPS

HUE White and Color Ambiance Brand execution: Product name:

Article Number: Ensis Region: Trident UK Template Ref: As Previous

Artwork 12NC: 440402912102 Die cut 12NC: Barcode: N/A

Project Manager: Arno van den Biggelaar

05/05/2021

Trident Artist: William Blake Technical & Non Printing Items

Dieline Guides



# **PHILIPS**



Trident UK, Connaught House, Connaught Road, Kingswood Business Park, Hull, HU7 3AP, England. T:+44 (0) 01482 828100

Please note that any low resolution paper Canon colour copies associated with this job should be referred to for content, layout and colour separation only.







### **ARTWORK**

Master Ref: TR Ref: TR2157335

Brand: PHILIPS Brand execution: