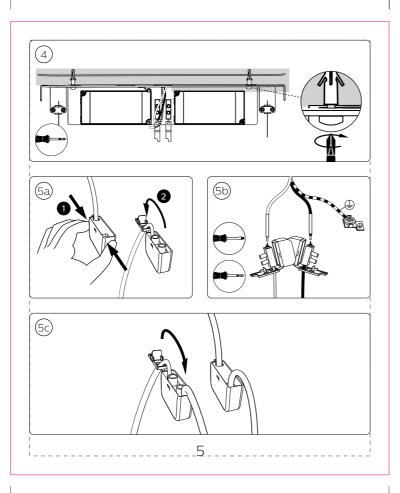

OULD THIS ARTWORK BE ALTERED WITHOUT PRIOR PERMISSION FROM TRIDENT.

120 mm



120 mm

### **ARTWORK**

TR Ref:

Brand:

CRC Number:

Master Ref: TR2157335

PHILIPS HUE White and Color Ambiance Brand execution:

Product name:

Ensis Trident UK Article Number: Region: Template Ref: As Previous

Artwork 12NC: 440402912102 Die cut 12NC: Barcode: N/A

Action: 05/05/2021 Date:

Project Manager: Arno van den Biggelaar

Trident Artist: William Blake

Technical & Non Printing Items

Dieline Guides Colours:



# **PHILIPS**



Trident UK, Connaught House, Connaught Road, Kingswood Business Park, Hull, HU7 3AP, England. T:+44 (0) 01482 828100

Please note that any low resolution paper Canon colour copies associated with this job should be referred to for content, layout and colour separation only.



### ARTWORK

Master Ref: PHL466914
TR Ref: TR2157335

Brand: PHILIPS
Brand execution: HUE White and Color Ambiance

Product name:

Article Number: Ensis
Region: Trident UK
Template Ref: As Previous
Artwork 12NC: 440402912102

Date: 05/05/2021

Project Manager: Arno van den Biggelaar

Trident Artist: William Blake

Technical & Non Printing Items

Dieline Guides

CRC Number: Action:



# **PHILIPS**



Trident UK, Connaught House, Connaught Road, Kingswood Business Park, Hull, HU7 3AP, England. T:+44 (0) 01482 828100

Please note that any low resolution paper Canon colour copies associated with this job should be referred to for content, layout and colour separation only.

UNDER NO CIRCUMSTANCES SHOULD THIS ARTWORK BE ALTERED WITHOUT PRIOR PERMISSION FROM TRIDENT.

120 mm



120 mm

### **