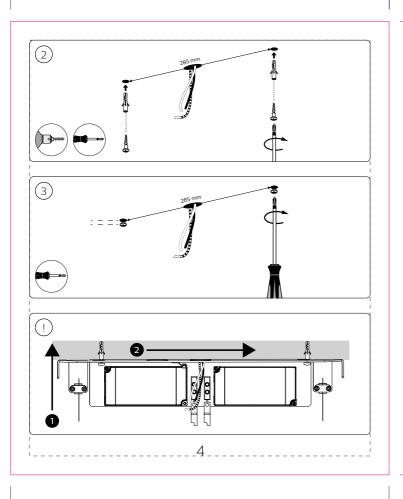

**ARTWORK**

Master Ref: TR Ref: TR2157335

Brand: PHILIPS Brand execution: HUE White and Color Ambiance

Product name: Article Number:

Ensis Region: Trident UK Template Ref: As Previous 440402912102

Artwork 12NC: Die cut 12NC: Barcode: N/A

CRC Number:

Action: 05/05/2021 Date:

Project Manager: Arno van den Biggelaar

Trident Artist: William Blake

Technical & Non Printing Items

Dieline Guides



# **PHILIPS**



Trident UK, Connaught House, Connaught Road, Kingswood Business Park, Hull, HU7 3AP, England. T:+44 (0) 01482 828100

Please note that any low resolution paper Canon colour copies associated with this job should be referred to for content, layout and colour separation only.

UNDER NO CIRCUMSTANCES SHOULD THIS ARTWORK BE ALTERED WITHOUT PRIOR PERMISSION FROM TRIDENT.

120 mm



120 mm

### **ARTWORK**

TR Ref:

Brand:

CRC Number:

Master Ref: TR2157335

PHILIPS HUE White and Color Ambiance Brand execution:

Product name:

Ensis Trident UK Article Number: Region: Template Ref: As Previous

Artwork 12NC: 440402912102 Die cut 12NC: Barcode: N/A

Action: 05/05/2021 Date:

Project Manager: Arno van den Biggelaar

Trident Artist: William Blake

Technical & Non Printing Items

Dieline Guides Colours:



# **PHILIPS**



Trident UK, Connaught House, Connaught Road, Kingswood Business Park, Hull, HU7 3AP, England. T:+44 (0) 01482 828100

Please note that any low resolution paper Canon colour copies associated with this job should be referred to for content, layout and colour separation only.



### ARTWORK

Master Ref: PHL466914
TR Ref: TR2157335

Brand: PHILIPS
Brand