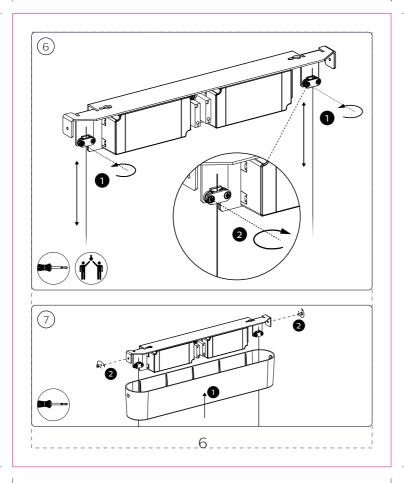

paration only.



### ARTWORK

Master Ref: PHL466914
TR Ref: TR2157335

Brand: PHILIPS
Brand execution: HUE White and Color Ambiance

Product name:

Article Number: Ensis
Region: Trident UK
Template Ref: As Previous
Artwork 12NC: 440402912102

Date: 05/05/2021

Project Manager: Arno van den Biggelaar

Trident Artist: William Blake

Technical & Non Printing Items

Dieline Guides

CRC Number: Action:



# **PHILIPS**



Trident UK, Connaught House, Connaught Road, Kingswood Business Park, Hull, HU7 3AP, England. T:+44 (0) 01482 828100

Please note that any low resolution paper Canon colour copies associated with this job should be referred to for content, layout and colour separation only.

UNDER NO CIRCUMSTANCES SHOULD THIS ARTWORK BE ALTERED WITHOUT PRIOR PERMISSION FROM TRIDENT.

120 mm



120 mm

### **ARTWORK**

Master Ref: TR2157335

PHILIPS HUE White and Color Ambiance

Brand execution: Product name:

Ensis Trident UK Article Number: Region: Template Ref: As Previous 440402912102

Artwork 12NC: Die cut 12NC: Barcode: CRC Number:

TR Ref:

Brand:

Action: 05/05/2021 Date:

Project Manager: Arno van den Biggelaar

N/A

Trident Artist: William Blake

Technical & Non Printing Items

Dieline Guides





# **PHILIPS**



Trident UK, Connaught House, Connaught Road, Kingswood Business Park, Hull, HU7 3AP, England. T:+44 (0) 01482 828100

Please note that any low resolution paper Canon colour copies associated with this job should be referred to for content, layout and colour separation only.



120 mm

### **ARTWORK**

 Master Ref:
 PHL466914

 TR Ref:
 TR2157335

 Brand:
 PH