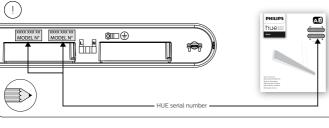

ith this job should be referred to for content, layout and colour separation only.



120 mm

### **ARTWORK**

TR Ref:

Brand:

CRC Number: Action:

Date:

Master Ref: TR2157335

PHILIPS

HUE White and Color Ambiance Brand execution: Product name:

Article Number: Ensis Region: Trident UK Template Ref: As Previous

Artwork 12NC: 440402912102 Die cut 12NC: Barcode: N/A

Project Manager: Arno van den Biggelaar

05/05/2021

Trident Artist: William Blake Technical & Non Printing Items

Dieline Guides



# **PHILIPS**



Trident UK, Connaught House, Connaught Road, Kingswood Business Park, Hull, HU7 3AP, England. T:+44 (0) 01482 828100

Please note that any low resolution paper Canon colour copies associated with this job should be referred to for content, layout and colour separation only.







### **ARTWORK**

Master Ref: TR Ref: TR2157335

Brand: PHILIPS Brand execution: HUE White and Color Ambiance

Product name: Article Number:

Ensis Region: Trident UK Template Ref: As Previous 440402912102

Artwork 12NC: Die cut 12NC: Barcode: N/A

CRC Number:

Action: 05/05/2021 Date:

Project Manager: Arno van den Biggelaar

Trident Artist: William Blake

Technical & Non Printing Items

Dieline Guides



# **PHILIPS**



Trident UK, Connaught House, Connaught Road, Kingswood Business Park, Hull, HU7 3AP, England. T:+44 (0) 01482 828100

Please note that any low resolution paper Canon colour copies associated with this job should be referred to for content, layout and colour separation only.

UNDER NO CIRCUMSTANCES SHOULD THIS ARTWORK BE ALTERED WITHOUT PRIOR PERMISSION FROM TRIDENT.