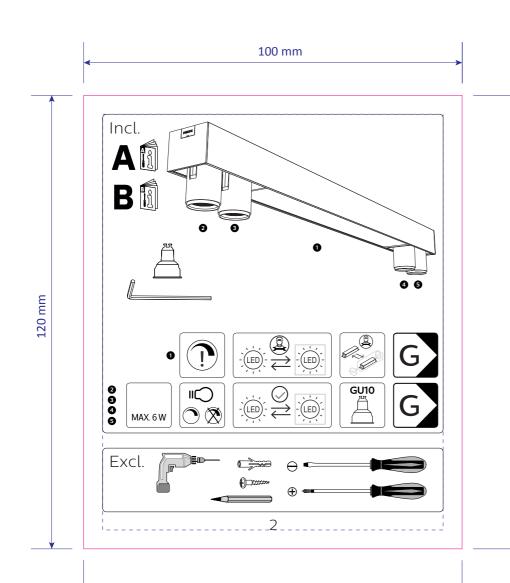

| ARTWORK                                                                                                                                                                                               |                                                                                                                                     |  |
|-------------------------------------------------------------------------------------------------------------------------------------------------------------------------------------------------------|-------------------------------------------------------------------------------------------------------------------------------------|--|
| Master Ref:<br>TR Ref:<br>Brand:<br>Brand execution:<br>Product name:<br>Article Number:<br>Region:<br>Template Ref:<b