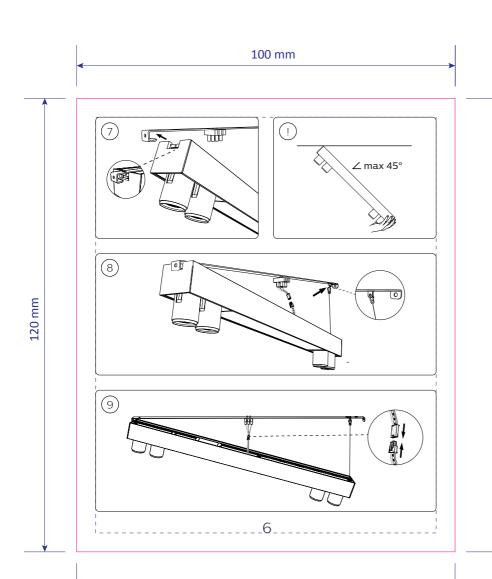

t Road,          |
|                    | ness Park, Hull, HU7 3AP, England.      |
|                    | +44 (0) 01482 828100                    |
|                    | 1 44 (0) 01402 020100                   |
|                    |                                         |
| Please note that a | ny low resolution paper Canon colour    |
|                    | with this job should be referred to for |
|                    | out and colour separation only.         |
|                    | . ,                                     |
| LINDER NO CI       | RCUMSTANCES SHOULD THIS                 |
|                    | E ALTERED WITHOUT PRIOR                 |
|                    | SSION FROM TRIDENT.                     |
| . 2000             |                                         |







| ARTWORK                                                                                                                                                                                     |                                                                                                                                     |  |
|---------------------------------------------------------------------------------------------------------------------------------------------------------------------------------------------|-------------------------------------------------------------------------------------------------------------------------------------|--|
| Master Ref:<br>TR Ref:<br>Brand:<br>Brand:<br>Product name:<br>Article Number:<br>Region:<br>Template Ref:<br>Artwork 12NC:<br>Die cut