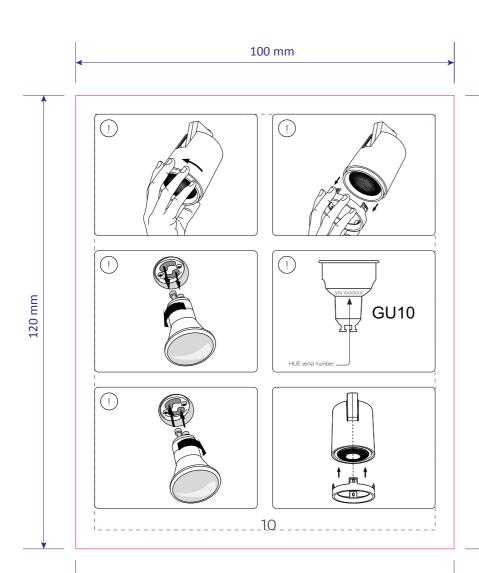

|   |        |   | ARTWORK                                                                                                                                                                |
|---|--------|---|------------------------------------------------------------------------------------------------------------------------------------------------------------------------|
| 1 | 100 mm |   | Master Ref: PHL49172   TR Ref: TR2052564   Brand: PHILIPS   Brand execution: HUE White   Product name: Article Number:   S0607/**/P7 Region:   Tident UK Template Ref: |
| < |        |   | Artwork 12NC: 440402913012<br>Die cut 12NC:                                                                                                                            |
|   |        |   | Barcode: N/A<br>CRC Number:<br>Action: <b>C</b>                                                                                                                        |
|   |        |   | Date: 03/02/2021                                                                                                                                                       |
|   |        |   | Project Manager: Arno van den Biggela<br>Trident Artist: Oli Hayton                                                                                                    |
|   |        |   | Technical & Non Printing Items                                                                                                                                         |
|   |        |   | Dieline Guides<br>Colours:                                                                                                                                             |
|   |        |   |                                                                                                                                                                        |
|   |        |   | PHILIP                                                                                                                                                                 |
|   |        |   | T R I D E N T<br>Trident UK, Connaught House, Conna<br>Kingswood Business Park, Hull, HU7 34<br>T:+44 (0) 01482 828100                                                 |
|   |        |   | Please note that any low resolution paper<br>copies associated with this job should be r<br>content, layout and colour separatio                                       |
|   |        |   | UNDER NO CIRCUMSTANCES SHOU<br>ARTWORK BE ALTERED WITHOUT<br>PERMISSION FROM TRIDENT                                                                                   |
|   |        |   |                                                                                                                                                                        |
|   |        |   |                                                                                                                                                                        |
|   |        |   |                                                                                                                                                                        |
|   |        |   |                                                                                                                                                                        |
|   |        |   |                                                                                                                                                                        |
|   |        | 1 |                                                                                                                                                                        |