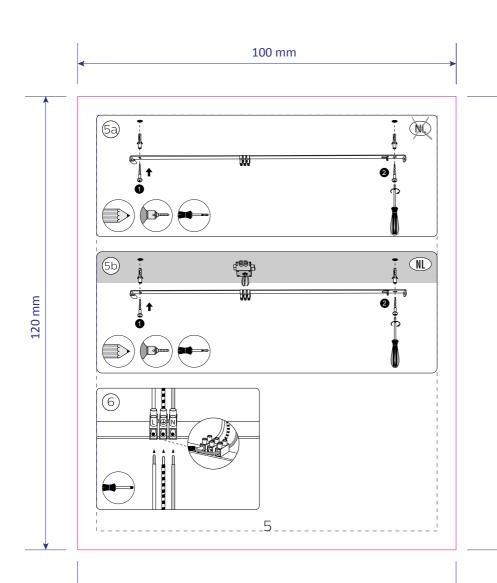

|
| TRIDENT<br>Trident UK, Connaught House, Connaught Road,<br>Kingswood Business Park, Hull, HU7 3AP, England.<br>T:+44 (0) 01482 828100 |                                                                                                                    |
| copies associated                                                                                                                     | ny low resolution paper Canon colour<br>with this job should be referred to for<br>out and colour separation only. |
| ARTWORK B                                                                                                                             | RCUMSTANCES SHOULD THIS<br>E ALTERED WITHOUT PRIOR<br>SSION FROM TRIDENT.                                          |



| ARTWORK            |                                         |
|--------------------|-----------------------------------------|
|                    |                                         |
| Master Ref:        | PHL449172                               |
| TR Ref:            | TR2052564                               |
| Brand:             | PHILIPS                                 |
| Brand execution:   | HUE White                               |
| Product name:      |                                         |
| Article Number:    | 50607/**/P7                             |
| Region:            | Trident UK                              |
| Template Ref:      | As Previous                             |
| Artwork 12NC:      | 440402913012                            |
| Die cut 12NC: