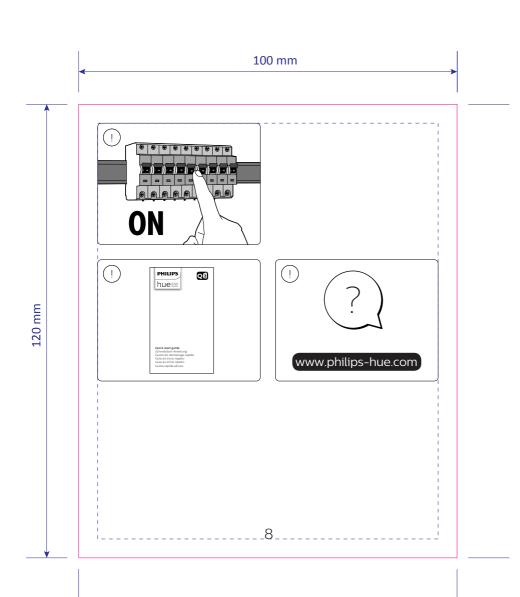

| ARTWORK                                                                                                                                                                                                                |                                                                                                                                      |
|------------------------------------------------------------------------------------------------------------------------------------------------------------------------------------------------------------------------|--------------------------------------------------------------------------------------------------------------------------------------|
| Master Ref:<br>TR Ref:<br>Brand:<br>Brand execution:<br>Product name:<br>Article Number:<br>Region:<br>Template Ref:<br>Artwork 12NC:<br>Die cut 12NC:<br>Die cut 12NC:<br>Barcode:<br>CRC Number:<br>Action:<br>Date: | PHL449172<br>TR2032564<br>PHILIPS<br>HUE White<br>50607/**/P7<br>Trident UK<br>As Previous<br>440402913012<br>N/A<br>C<br>03/02/2021 |
| Project Manager:                                                                                                                                                                                                       | Arno van den Biggelaar                                                                                                               |
| Trident Artist:                                                                                                                                                                                                        | Oli Hayton                                                                                                                           |
| Technical & Non P                                                                                                                                                                                                      | rinting Items<br>Guides                                                                                                              |
| Colours:<br>Black<br>1<br>LTH                                                                                                                                                                                          |                                                                                                                                      |
| PF                                                                                                                                                                                                                     | IILIPS                                                                                                                               |
| Kingswood Bus                                                                                                                                                                                                          | TRIDENT<br>TRIDENT<br>Donnaught House, Connaught Road,<br>iness Park, Hull, HU7 3AP, England.<br>:+44 (0) 01482 828100               |
|                                                                                                                                                                                                                        | any low resolution paper Canon colour                                                                                                |
|                                                                                                                                                                                                                        | d with this job should be referred to for<br>yout and colour separation only.                                                        |
| ARTWORK E                                                                                                                                                                                                              | IRCUMSTANCES SHOULD THIS<br>BE ALTERED WITHOUT PRIOR<br>ISSION FROM TRIDENT.                                                         |