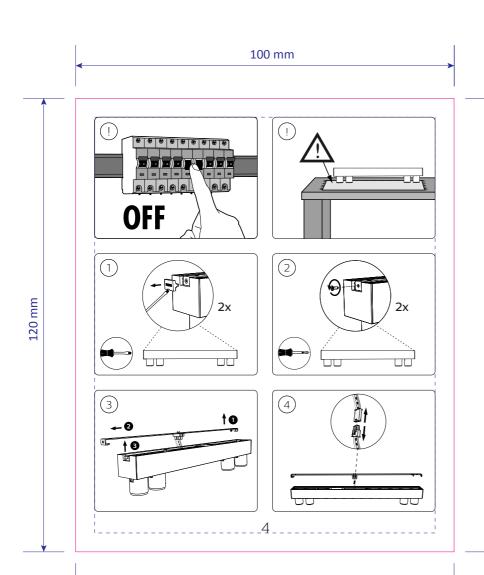

use, Connaught Road,<br>ness Park, Hull, HU7 3AP, England.<br>+44 (0) 01482 828100                              |  |
| copies associated                                                                                                                                                                                     | ny low resolution paper Canon colour<br>with this job should be referred to for<br>out and colour separation only.                  |  |
| ARTWORK B                                                                                                                                                                                             | RCUMSTANCES SHOULD THIS<br>E ALTERED WITHOUT PRIOR<br>SSION FROM TRIDENT.                                                           |  |







| ARTWORK                                                                                                                               |                                                                                                                    |
|---------------------------------------------------------------------------------------------------------------------------------------|--------------------------------------------------------------------------------------------------------------------|
| Master Ref:<br>TR Ref:<br>Brand:<br>Brand execution:                                                                                  | PHL449172<br>TR2052564<br>PHILIPS<br>HUE White                                                                     |
| Product name:<br>Article Number