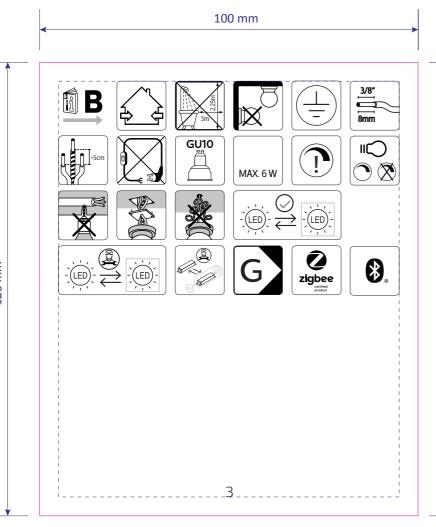

t House, Connaught Road,<br>ness Park, Hull, HU7 3AP, England.<br>+44 (0) 01482 828100                              |  |
| copies associated                                                                                                                                                                                     | ny low resolution paper Canon colour<br>with this job should be referred to for<br>out and colour separation only.                  |  |
| ARTWORK B                                                                                                                                                                                             | RCUMSTANCES SHOULD THIS<br>E ALTERED WITHOUT PRIOR<br>SSION FROM TRIDENT.                                                           |  |







| ARTWORK                                                                                                                               |                                                                                                                    |
|---------------------------------------------------------------------------------------------------------------------------------------|--------------------------------------------------------------------------------------------------------------------|
| Master Ref:<br>TR Ref:<br>Brand:<br>Brand execution:                                                                                  | PHL449172<br>TR2052564<br>PHILIPS<br>HUE White                                                                     |
| Product name:<br>Article Nu