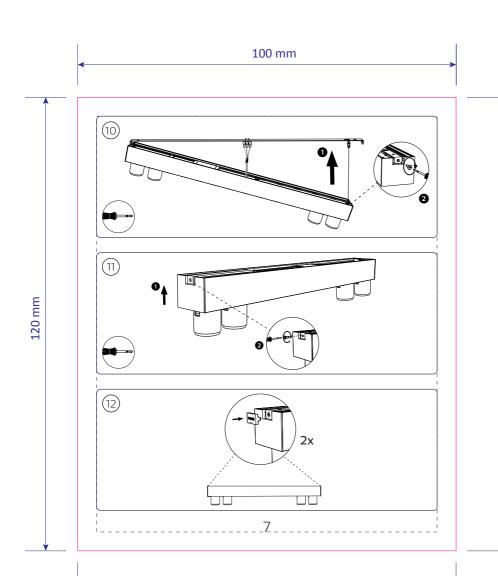

|   |        |   | ARTWORK                                                                                                                                                                |
|---|--------|---|------------------------------------------------------------------------------------------------------------------------------------------------------------------------|
| 1 | 100 mm |   | Master Ref: PHL49172   TR Ref: TR2052564   Brand: PHILIPS   Brand execution: HUE White   Product name: Article Number:   S0607/**/P7 Region:   Tident UK Template Ref: |
| < |        |   | Artwork 12NC: 440402913012<br>Die cut 12NC:                                                                                                                            |
|   |        |   | Barcode: N/A<br>CRC Number:<br>Action: <b>C</b>                                                                                                                        |
|   |        |   | Date: 03/02/2021                                                                                                                                                       |
|   |        |   | Project Manager: Arno van den Biggela<br>Trident Artist: Oli Hayton                                                                                                    |
|   |        |   | Technical & Non Printing Items                                                                                                                                         |
|   |        |   | Dieline Guides<br>Colours:                                                                                                                                             |
|   |        |   |                                                                                                                                                                        |
|   |        |   | PHILIP                                                                                                                                                                 |
|   |        |   | T R I D E N T<br>Trident UK, Connaught House, Conna<br>Kingswood Business Park, Hull, HU7 34<br>T:+44 (0) 01482 828100                                                 |
|   |        |   | Please note that any low resolution paper<br>copies associated with this job should be r<br>content, layout and colour separatio                                       |
|   |        |   | UNDER NO CIRCUMSTANCES SHOU<br>ARTWORK BE ALTERED WITHOUT<br>PERMISSION FROM TRIDENT                                                                                   |
|   |        |   |                                                                                                                                                                        |
|   |        |   |                                                                                                                                                                        |
|   |        |   |                                                                                                                                                                        |
|   |        |   |                                                                                                                                                                        |
|   |        |   |                                                                                                                                                                        |
|   |        | 1 |                                                                                                                                                                        |