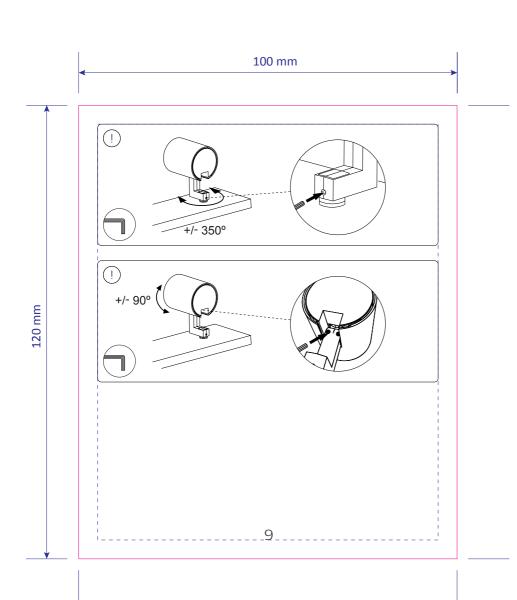

<br>naught House, Connaught Road,<br>ress Park, Hull, HU7 3AP, England.<br>•44 (0) 01482 828100                           |  |
| copies associated                                                                                                                                                                                     | ny low resolution paper Canon colour<br>with this job should be referred to for<br>out and colour separation only.               |  |
| ARTWORK BE                                                                                                                                                                                            | CUMSTANCES SHOULD THIS<br>ALTERED WITHOUT PRIOR<br>SSION FROM TRIDENT.                                                           |  |



## ARTWORK Master Ref: PHL449172 TR Ref: TR2052564 PHILIPS Brand: HUE White Brand execution: Product name: Article Number: 50607/\*\*/P7 Region: Trident UK Template Ref: As Previous Artwork 12NC: 440402913012 Die cut 12NC: Barcode: N/A CRC Number: Action: с Date: 03/02/2021 Project Manager: Arno van den Biggelaar Trident Artist: Oli Hayton Technical & Non Printing Items Dieline Guides Colours: Black **PHILIPS** TRIDENT Trident UK, Connaught House, Connaught Road, Kingswood Business Park, Hull, HU7 3AP, England. T:+44 (0) 01482 828100 Please note that any low resolution paper Canon colour copies associated with this job should be referred to for content, layout and colour separation only. UNDER NO CIRCUMSTANCES SHOULD THIS ARTWORK BE ALTERED WITHOUT PRIOR PERMISSION FROM TRIDENT.



| ART