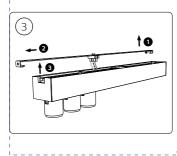

### ARTWORK

Master Ref: TR Ref: TR2052561 Brand: PHILIPS Brand execution: HUE White Product name: Article Number: 50609/\*\*/P7 Region: Trident UK Template Ref: As Previous Artwork 12NC: 440402912992

Die cut 12NC: Barcode: N/A CRC Number:

Date: 01/02/2021

Project Manager: Arno van den Biggelaar

Trident Artist: Oli Hayton

Technical & Non Printing Items

Dieline Guides

Action: