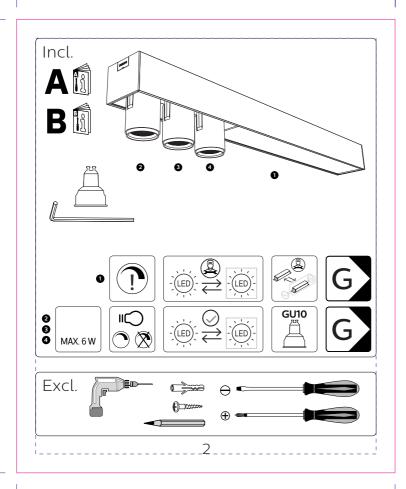

172

 TR Ref.
 TR202561

 Brand:
 PHLIPS

 Brand execution:
 HUE White

 Product name:
 Article Number:
 50609/\*\*/P7

 Region:
 Trident UK

 Template Ref:
 As Previous

 Artwork 12NC:
 440402912992

Artwork 12NC: 4404
Die cut 12NC:
Barcode: N/A
CRC Number:

Action: **C**Date: 01/02/2021

Project Manager: Arno van den Biggelaar

Trident Artist: Oli Hayton

Technical & Non Printing Items

Dieline Guides



## **PHILIPS**



Trident UK, Connaught House, Connaught Road, Kingswood Business Park, Hull, HU7 3AP, England. T:+44 (0) 01482 828100

Please note that any low resolution paper Canon colour copies associated with this job should be referred to for content, layout and colour separation only.

UNDER NO CIRCUMSTANCES SHOULD THIS ARTWORK BE ALTERED WITHOUT PRIOR PERMISSION FROM TRIDENT.





### **ARTWORK**

Master Ref: TR Ref: TR2052561 Brand: PHILIPS Brand execution: HUE White Product name: Article Number: 50609/\*\*/P7 Region: Trident UK Template Ref: As Previous Artwork 12NC: 440402912992

 Die cut 12NC:

 Barcode:
 N/A

 CRC Number:
 C

 Action:
 C

Date: 01/02/2021

Trident Artist: Oli Hayton

Technical & Non Printing Items

Dieline Guides



Project Manager:

## **PHILIPS**

Arno van den Biggelaar



Trident UK, Connaught House, Connaught Road, Kingswood Business Park, Hull, HU7 3AP, England. T:+44 (0) 01482 828100

Please note that any low resolution paper Canon colour copies associated with this job should be referred to for content, layout and colour separation only.



120 mm

### ARTWORK

Master Ref: TR Ref: TR2052561 Brand: PHILIPS Brand execution: HUE White Pro