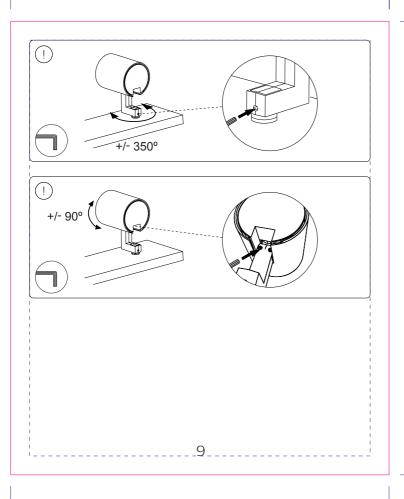

NO CIRCUMSTANCES SHOULD THIS ARTWORK BE ALTERED WITHOUT PRIOR PERMISSION FROM TRIDENT.





120 mm



\_8

### **ARTWORK**

Master Ref: TR Ref: TR2052561 Brand: PHILIPS Brand execution: HUE White Product name: Article Number: 50609/\*\*/P7 Region: Trident UK Template Ref: As Previous Artwork 12NC: 440402912992

Die cut 12NC: Barcode: N/A CRC Number:

Date: 01/02/2021

Project Manager: Arno van den Biggelaar

Trident Artist: Oli Hayton

Technical & Non Printing Items
Dieline Guides

Colours:

Action:

## **PHILIPS**



Trident UK, Connaught House, Connaught Road, Kingswood Business Park, Hull, HU7 3AP, England. T:+44 (0) 01482 828100

Please note that any low resolution paper Canon colour copies associated with this job should be referred to for content, layout and colour separation only.



120 mm

### **ARTWORK**

Master Ref: TR Ref: TR2052561 PHILIPS Brand: HUE White Brand execution: Product name: Article Number: 50609/\*\*/P7 Region: Trident UK Template Ref: As Previous Artwork 12NC: 440402912992

Die cut 12NC:
Barcode: N/A
CRC Number:

Action: **C**Date: 01/02/2021

Project Manager: Arno van den Biggelaar

Trident Artist: Oli Hayton

Technical & Non Printing Items

Dieline Guides

Colours:

## **PHILIPS**



Trident UK, Connaught House, Connaught Road, Kingswood Business Park, Hull, HU7 3AP, England. T:+44 (0) 01482 828100

Please note that any low resolution paper Canon colour copies associated with this job should be referred to for content, layout and colour separation only.













120 mm

### **ARTWORK**

Master Ref: TR Ref: TR2052561 PHILIPS Brand: Brand exec