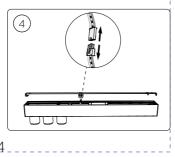

### **ARTWORK**

Master Ref: TR Ref: TR2052561 Brand: PHILIPS Brand execution: HUE White Product name: Article Number: 50609/\*\*/P7 Region: Trident UK Template Ref: As Previous Artwork 12NC: 440402912992

Die cut 12NC:
Barcode: N/A
CRC Number:
Action: C

Date: 01/02/2021

Trident Artist: Oli Hayton

Technical & Non Printing Items

Dieline Guides

Project Manager: