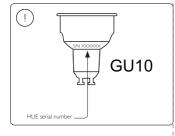

with this job should be referred to for content, layout and colour separation only.



120 mm

### **ARTWORK**

Master Ref: TR Ref: TR2052561 PHILIPS Brand: HUE White Brand execution: Product name: Article Number: 50609/\*\*/P7 Region: Trident UK Template Ref: As Previous Artwork 12NC: 440402912992

Die cut 12NC:
Barcode: N/A
CRC Number:

Action: **C**Date: 01/02/2021

Project Manager: Arno van den Biggelaar

Trident Artist: Oli Hayton

Technical & Non Printing Items

Dieline Guides

Colours:

## **PHILIPS**



Trident UK, Connaught House, Connaught Road, Kingswood Business Park, Hull, HU7 3AP, England. T:+44 (0) 01482 828100

Please note that any low resolution paper Canon colour copies associated with this job should be referred to for content, layout and colour separation only.













120 mm

### **ARTWORK**

Master Ref: TR Ref: TR2052561 PHILIPS Brand: Brand execution: HUE White Product name: Article Number: 50609/\*\*/P7 Region: Trident UK Template Ref: As Previous Artwork 12NC: 440402912992

Barcode: N/A CRC Number: Action: **C** 

Die cut 12NC:

Date:

Project Manager: Arno van den Biggelaar

01/02/2021

Trident Artist: Oli Hayton

Technical & Non Printing Items

Dieline Guides

Colours:

## **PHILIPS**



Trident UK, Connaught House, Connaught Road, Kingswood Business Park, Hull, HU7 3AP, England. T:+44 (0) 01482 828100

Please note that any low resolution paper Canon colour copies associated with this job should be referred to for content, layout and colour separation only.



### **ARTWORK**

 Master Ref.
 PHL449172

 TR Ref.
 TR202561

 Brand:
 PHLIPS

 Br