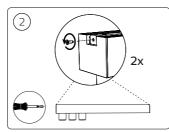

### **ARTWORK**

Master Ref: TR Ref: TR2052561 Brand: PHILIPS Brand execution: HUE White Product name: Article Number: 50609/\*\*/P7 Region: Trident UK Template Ref: As Previous Artwork 12NC: 440402912992

 Die cut 12NC:

 Barcode:
 N/A

 CRC Number:
 C

 Action:
 C

Date: 01/02/2021

Trident Artist: Oli Hayton

Technical & Non Printing Items

Dieline Guides