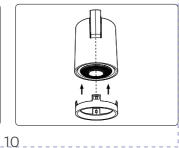

h this job should be referred to for content, layout and colour separation only.



120 mm

### **ARTWORK**

Master Ref: TR Ref: TR2052561 PHILIPS Brand: HUE White Brand execution: Product name: Article Number: 50609/\*\*/P7 Region: Trident UK Template Ref: As Previous Artwork 12NC: 440402912992

Die cut 12NC:
Barcode: N/A
CRC Number:

Action: **C**Date: 01/02/2021

Project Manager: Arno van den Biggelaar

Trident Artist: Oli Hayton

Technical & Non Printing Items

Dieline Guides

Colours:

## **PHILIPS**



Trident UK, Connaught House, Connaught Road, Kingswood Business Park, Hull, HU7 3AP, England. T:+44 (0) 01482 828100

Please note that any low resolution paper Canon colour copies associated with this job should be referred to for content, layout and colour separation only.













120 mm

### **ARTWORK**

Master Ref: TR Ref: TR2052561 PHILIPS Brand: Brand execution: HUE White Product name: Article Number: 50609/\*\*/P7 Region: Trident UK Template Ref: As Previous Artwork 12NC: 440402912992

Barcode: N/A CRC Number: Action: **C** 

Die cut 12NC:

Date:

Project Manager: Arno van den Biggelaar

01/02/2021

Trident Artist: Oli Hayton

Technical & Non Printing Items

Dieline Guides

Colours:

## **PHILIPS**



Trident UK, Connaught House, Connaught Road, Kingswood Business Park, Hull, HU7 3AP, England. T:+44 (0) 01482 828100

Please note that any low resolution paper Canon colour copies associated with this job should be referred to for content, layout and colour separation only.



### **ARTWORK**

 Master Ref.
 PHL449172

 TR Ref.
 TR202561

 Brand:
 PHLIPS

 Brand