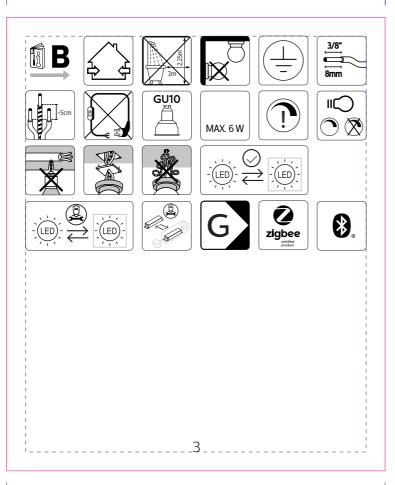

Die cut 12NC:
Barcode: N/A
CRC Number:
Action: C

Date: 01/02/2021

Project Manager: Arno van den Biggelaar

Trident Artist: Oli Hayton

Technical & Non Printing Items
Dieline Guides

Colours:

e G

Trident UK, Connaught House, Connaught Road, Kingswood Business Park, Hull, HU7 3AP, England. T:+44 (0) 01482 828100