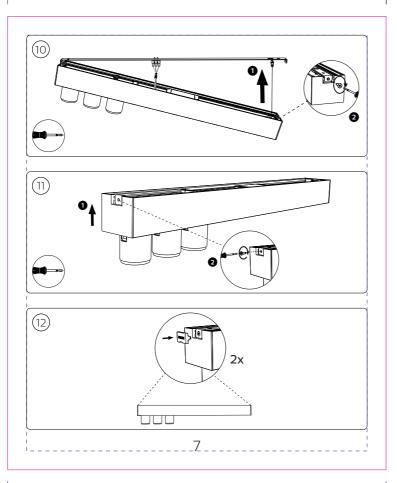

Master Ref:
 PHL449172

 TR Ref:
 TR2052561

 Brand:
 PHILIPS

 Brand execution:
 HUE White

 Product name:
 Article Number:
 50609/\*\*/P7

 Region:
 Trident UK

 Template Ref:
 As Previous

Artwork 12NC: 440402912992
Die cut 12NC:
Barcode: N/A
CRC Number:

Date: 01/02/2021

Project Manager: Arno van den Biggelaar

Trident Artist: Oli Hayton

Technical & Non Printing Items

Dieline Guides
Colours:

Action:

# **PHILIPS**



Trident UK, Connaught House, Connaught Road, Kingswood Business Park, Hull, HU7 3AP, England. T:+44 (0) 01482 828100

Please note that any low resolution paper Canon colour copies associated with this job should be referred to for content, layout and colour separation only.

UNDER NO CIRCUMSTANCES SHOULD THIS ARTWORK BE ALTERED WITHOUT PRIOR PERMISSION FROM TRIDENT.



### **ARTWORK**

Master Ref: TR Ref: TR2052561 PHILIPS Brand: Brand execution: HUE White Product name: Article Number: 50609/\*\*/P7 Region: Trident UK Template Ref: As Previous Artwork 12NC: 440402912992

Die cut 12NC: Barcode: N/A CRC Number: Action:

Date: 01/02/2021

Project Manager: Arno van den Biggelaar

Trident Artist: Oli Hayton

Technical & Non Printing Items Dieline Guides



## **PHILIPS**



Trident UK, Connaught House, Connaught Road, Kingswood Business Park, Hull, HU7 3AP, England. T:+44 (0) 01482 828100

Please note that any low resolution paper Canon colour copies associated with this job should be referred to for content, layout and colour separation only.

UNDER NO CIRCUMSTANCES SHOULD THIS ARTWORK BE ALTERED WITHOUT PRIOR PERMISSION FROM TRIDENT.





120 mm



\_8

#