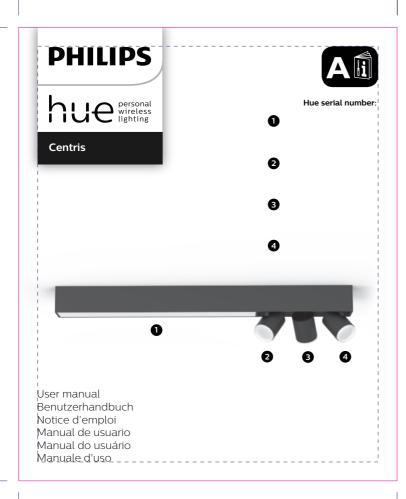

ARTWORK

 Master Ref.
 PHL449172

 TR Ref.
 TR202561

 Brand:
 PHLIPS

 Brand execution:
 HUE White

 Product name:
 Article Number:
 50609/\*\*/P7

 Region:
 Trident UK

 Template Ref:
 As Previous

 Artwork 12NC:
 440402912992

Artwork 12NC: 4404
Die cut 12NC:
Barcode: N/A
CRC Number:

Action: **C**Date: 01/02/2021

Project Manager: Arno van den Biggelaar

Trident Artist: Oli Hayton

Technical & Non Printing Items

Dieline Guides



## **PHILIPS**



Trident UK, Connaught House, Connaught Road, Kingswood Business Park, Hull, HU7 3AP, England. T:+44 (0) 01482 828100

Please note that any low resolution paper Canon colour copies associated with this job should be referred to for content, layout and colour separation only.

UNDER NO CIRCUMSTANCES SHOULD THIS ARTWORK BE ALTERED WITHOUT PRI