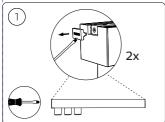

ARTWORK

 Master Ref.
 PHL449172

 TR Ref.
 TR202561

 Brand:
 PHLIPS

 Brand execution:
 HUE White

 Product name:
 Article Number:
 50609/\*\*/P7

 Region:
 Trident UK

 Template Ref:
 As Previous

 Artwork 12NC:
 440402912992

Artwork 12NC: 4404
Die cut 12NC:
Barcode: N/A
CRC Number:

Action: **C**Date: 01/02/2021

Project Manager: Arno van den Biggelaar

Trident Artist: Oli Hayton

Technical & Non Printing Items