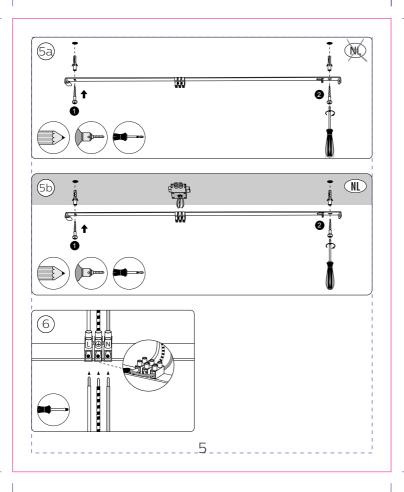

nly.













### **ARTWORK**

Master Ref: TR Ref: TR2052561 Brand: PHILIPS Brand execution: HUE White Product name: Article Number: 50609/\*\*/P7 Region: Trident UK Template Ref: As Previous Artwork 12NC: 440402912992

Die cut 12NC:
Barcode: N/A
CRC Number:
Action: C

Date: 01/02/2021

Trident Artist: Oli Hayton

Technical & Non Printing Items

Dieline Guides

Project Manager:



## **PHILIPS**

Arno van den Biggelaar



Trident UK, Connaught House, Connaught Road, Kingswood Business Park, Hull, HU7 3AP, England. T:+44 (0) 01482 828100

Please note that any low resolution paper Canon colour copies associated with this job should be referred to for content, layout and colour separation only.

UNDER NO CIRCUMSTANCES SHOULD THIS ARTWORK BE ALTERED WITHOUT PRIOR PERMISSION FROM TRIDENT.



120 mm

### **ARTWORK**

Master Ref: TR Ref: TR2052561 Brand: PHILIPS Brand execution: HUE White Product name: Article Number: 50609/\*\*/P7 Region: Trident UK Template Ref: As Previous Artwork 12NC: 440402912992

Die cut 12NC:
Barcode: N/A
CRC Number:
Action: C

Date: 01/02/2021

Project Manager: Arno van den Biggelaar

Trident Artist: Oli Hayton

Technical & Non Printing Items
Dieline Guides

Colours:

e G





Trident UK, Connaught House, Connaught Road, Kingswood Business Park, Hull, HU7 3AP, England. T:+44 (0) 01482 828100

Please note that any low resolution paper Canon colour copies associated with this job should be referred to for content, layout and colour separation only.









### **ARTWORK**

 Master Ref:
 PHL449172

 TR Ref:
 TR2052561

 Brand:
 PHILIPS

 Brand execution