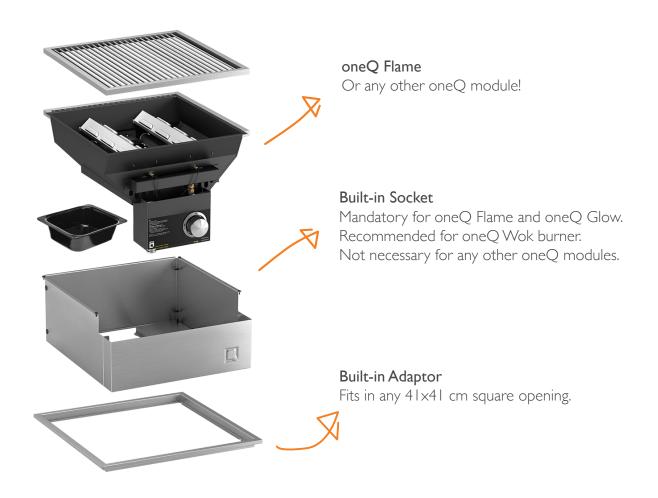

#### **Built-in Socket**

## Built-in Socket PARTS

| Number                                 | Part name                                                                                        | Supplier code                                                                  |
|----------------------------------------|--------------------------------------------------------------------------------------------------|--------------------------------------------------------------------------------|
| 1 -<br>2 -<br>3 -<br>4 -<br>5 -<br>6 - | Back panel - Left side panel - Front panel - Rubber buffer - Connection pin - Right side panel - | ONEQ-A-05-SS<br>ONEQ-A-03-SS<br>ONEQ-A-02-SS<br>K2228<br>K2227<br>ONEQ-A-04-SS |

### Built-in REMARKS AND WARNINGS

- The direct installation of oneQ products into a countertop or table requires a square opening with a recessed groove.
- Please adhere to the measurements in this manual.
- The oneQ socket is mandatory for building in a Flame or Glow and recommended for the oneQ Wok Burner.
- Only build in the oneQ Flame, Glow or Wok burner into a non-combustible surface. oneQ is not liable for any damage or coloring of the surface the oneQ is build into.
- Ensure there is enough ventilation and air flow underneath and around the surface.
- The use of a Built-in Adaptor provides extra protection and excludes the need for a recessed groove in the opening in the kitchen surface or table.
- The Built-in Hood Adaptor is required when using a Roasting Hood and also excludes the need for a recessed groove in the opening in the kitchen surface or table.
- If you have any questions regarding safety or the procedures described in this manual, please contact us at info@one-q.com or visit one-q.com.