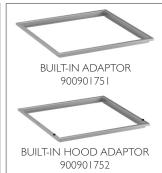

### Measurements WITH ADAPTOR

#### WITHOUT ADAPTOR

### Built-in REMARKS AND WARNINGS

- The direct installation of oneQ products into a countertop or table requires a square opening with a recessed groove.
- Please adhere to the measurements in this manual.
- The oneQ socket is mandatory for building in a Flame or Glow and recommended for the oneQ Wok Burner.
- Only build in the oneQ Flame, Glow or Wok burner into a non-combustible surface. oneQ is not liable for any damage or coloring of the surface the oneQ is build into.
- Ensure there is enough ventilation and air flow underneath and around the surface.
- The use of a Built-in Adaptor provides extra protection and excludes the need for a recessed groove in the opening in the kitchen surface or table.
- The Built-in Hood Adaptor is required when using a Roasting Hood and also excludes the need for a recessed groove in the opening in the kitchen surface or table.
- If you have any questions regarding safety or the procedures described in this manual, please contact us at info@one-q.com or visit one-q.com.