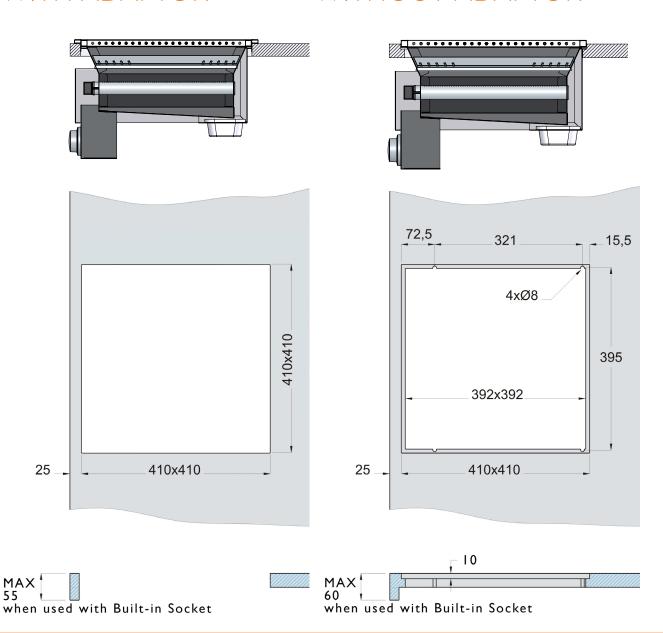

### Measurements WITH ADAPTOR

#### WITHOUT ADAPTOR

### Built-in REMARKS AND WARNINGS

- The direct installation of oneQ products into a countertop or table requires a square opening with a recessed groove.
- Please adhere to the measurements in this manual.
- The oneQ socket is mandatory for building in a Flame or Glow and recommended for the oneQ Wok Burner.
- Only build in the oneQ Flame, Glow or Wok burner into a non-combustible surface. oneQ is not liable for any damage or coloring of the surface the oneQ is build into.
- Ensure there is enough ventilation and air flow underneath and around the surface.
- The use of a Built-in Adaptor provides extra protection and excludes the need for a recessed groove in the opening in the kitchen surface or table.
- The Built-in Hood Adaptor is required when using a Roasting Hood and also excludes the need for a recessed groove in the opening in the kitchen surface or table.
- If you have any questions regarding safety or the procedures described in this manual, please contact us at info@one-q.com or visit one-q.com.