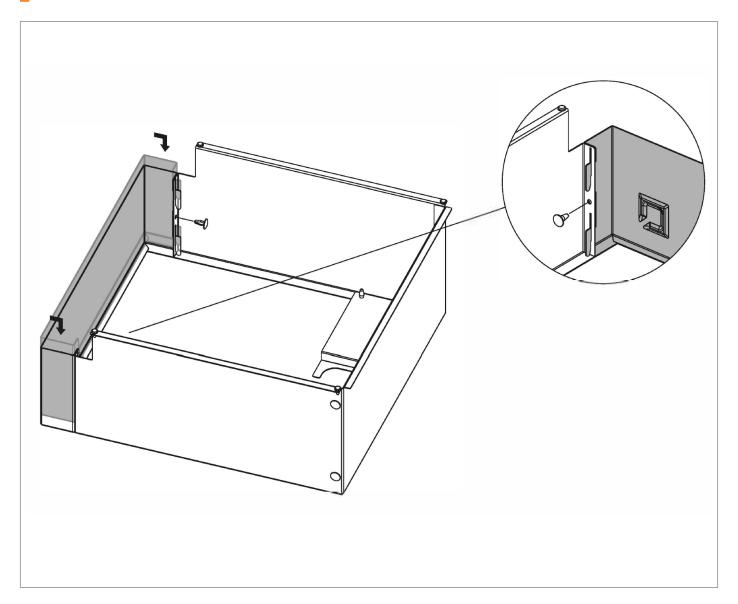

## Assembly INSTRUCTIONS

# Assembly INSTRUCTIONS

## Built-in Socket PARTS

| Number                                 | Part name                                                                                        | Supplier code                                                                  |
|----------------------------------------|--------------------------------------------------------------------------------------------------|--------------------------------------------------------------------------------|
| 1 -<br>2 -<br>3 -<br>4 -<br>5 -<br>6 - | Back panel - Left side panel - Front panel - Rubber buffer - Connection pin - Right side panel - | ONEQ-A-05-SS<br>ONEQ-A-03-SS<br>ONEQ-A-02-SS<br>K2228<br>K2227<br>ONEQ-A-04-SS |