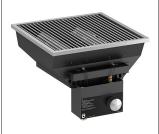

#### oneQ PRODUCTS

FLAME GAS BARBECUE 201501701

GLOW CHARCOAL BARBECUE 900901710

WOK BURNER 202201702

ICE BLACK 200901720

ICE INOX 100901720

200901730

BUILT-IN SOCKET 900901750