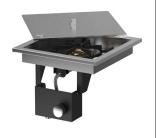

#### **Built-in Socket**

## Built-in Socket PARTS

| Number                                 | Part name                                                                                        | Supplier code                                                                  |
|----------------------------------------|--------------------------------------------------------------------------------------------------|--------------------------------------------------------------------------------|
| 1 -<br>2 -<br>3 -<br>4 -<br>5 -<br>6 - | Back panel - Left side panel - Front panel - Rubber buffer - Connection pin - Right side panel - | ONEQ-A-05-SS<br>ONEQ-A-03-SS<br>ONEQ-A-02-SS<br>K2228<br>K2227<br>ONEQ-A-04-SS |

## Assembly INSTRUCTIONS

# Assembly INSTRUCTIONS