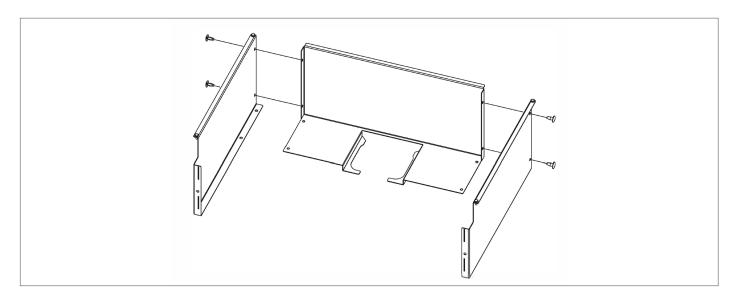

IE SORGFÄLTIG
LIRE ATTENTIVEMENT
LEGGERE ATTENTAMENTE
LEA CUIDADOSAMENTE



## Built-in Socket PARTS



| Number                                 | Part name                                                                                        | Supplier code                                                                  |
|----------------------------------------|--------------------------------------------------------------------------------------------------|--------------------------------------------------------------------------------|
| 1 -<br>2 -<br>3 -<br>4 -<br>5 -<br>6 - | Back panel - Left side panel - Front panel - Rubber buffer - Connection pin - Right side panel - | ONEQ-A-05-SS<br>ONEQ-A-03-SS<br>ONEQ-A-02-SS<br>K2228<br>K2227<br>ONEQ-A-04-SS |

## Assembly INSTRUCTIONS





# Assembly INSTRUCTIONS



### Measurements WITH ADAPTOR

#### WITHOUT ADAPTOR







### Built-in REMARKS AND WARNINGS

- The direct installation of oneQ products into a countertop or table requires a square opening with a recessed groove.
- Please adhere to the measurements in this manual.
- The oneQ socket is mandatory for building in a Flame or Glow and recommended for the oneQ Wok Burner.
- Only build in the oneQ Flame, Glow or Wok burner into a non-combustible surface. oneQ is not liable for any damage or coloring of the surface the oneQ is build into.
- Ensure there is enough ventilation and air flow underneath and around the surface.
- The use of a Built-in Adaptor provides extra protection and excludes the need for a recessed groove in the opening in the kitchen surface or tab