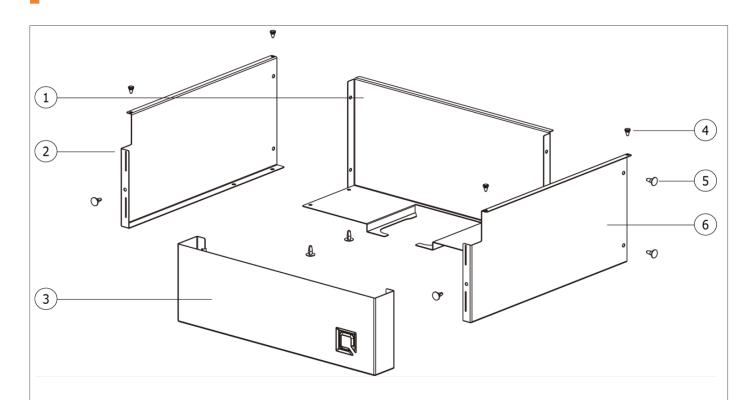

## Built-in Socket PARTS

| Number                                 | Part name                                                                                        | Supplier code                                                                  |
|----------------------------------------|--------------------------------------------------------------------------------------------------|--------------------------------------------------------------------------------|
| 1 -<br>2 -<br>3 -<br>4 -<br>5 -<br>6 - | Back panel - Left side panel - Front panel - Rubber buffer - Connection pin - Right side panel - | ONEQ-A-05-SS<br>ONEQ-A-03-SS<br>ONEQ-A-02-SS<br>K2228<br>K2227<br>ONEQ-A-04-SS |

## Assembly INSTRUCTIONS

# Assembly INSTRUCTIONS