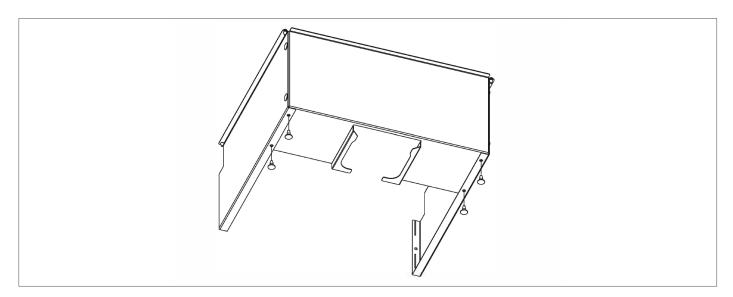

SORGFÄLTIG
LIRE ATTENTIVEMENT
LEGGERE ATTENTAMENTE
LEA CUIDADOSAMENTE



## Built-in Socket PARTS



| Number                                 | Part name                                                                                        | Supplier code                                                                  |
|----------------------------------------|--------------------------------------------------------------------------------------------------|--------------------------------------------------------------------------------|
| 1 -<br>2 -<br>3 -<br>4 -<br>5 -<br>6 - | Back panel - Left side panel - Front panel - Rubber buffer - Connection pin - Right side panel - | ONEQ-A-05-SS<br>ONEQ-A-03-SS<br>ONEQ-A-02-SS<br>K2228<br>K2227<br>ONEQ-A-04-SS |

## Assembly INSTRUCTIONS





# Assembly INSTRUCTIONS



### Measurements WITH ADAPTOR

#### WITHOUT ADAPTOR







### Built-in REMARKS AND WARNINGS

- The direct installation of oneQ products into a countertop or table requires a square opening with a recessed groove.
- Please adhere to the measurements in this manual.
- The oneQ socket is mandatory for building in a Flame or Glow and recommended for the oneQ Wok Burner.
- Only build in the oneQ Flame, Glow or Wok burner into a non-combustible surface. oneQ is not liable for any damage or coloring of the surface the oneQ is build into.
- Ensure there is enough ventilation and air flow underneath and around the surface.
- The use of a Built-in Adaptor provides extra protection and excludes the need for a recessed groove in the opening in the kitchen surface or table