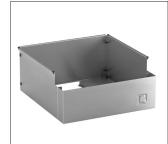

#### **Built-in Socket**

## Built-in Socket PARTS

| Number                                 | Part name                                                                                        | Supplier code                                                                  |
|----------------------------------------|--------------------------------------------------------------------------------------------------|--------------------------------------------------------------------------------|
| 1 -<br>2 -<br>3 -<br>4 -<br>5 -<br>6 - | Back panel - Left side panel - Front panel - Rubber buffer - Connection pin - Right side panel - | ONEQ-A-05-SS<br>ONEQ-A-03-SS<br>ONEQ-A-02-SS<br>K2228<br>K2227<br>ONEQ-A-04-SS |