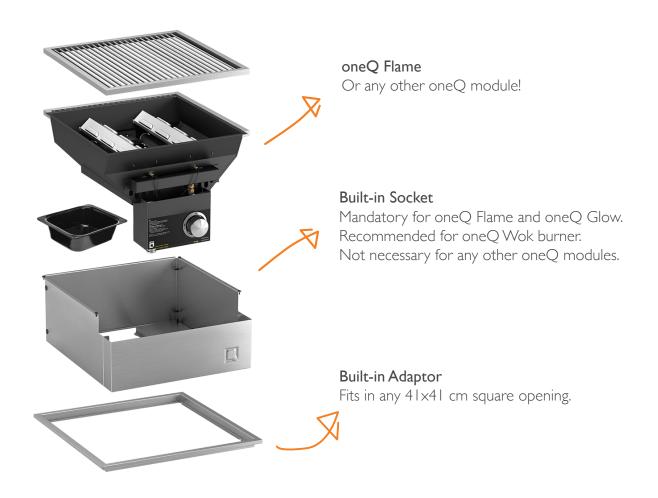

#### Built-in REMARKS AND WARNINGS

- The direct installation of oneQ products into a countertop or table requires a square opening with a recessed groove.
- Please adhere to the measurements in this manual.
- The oneQ socket is mandatory for building in a Flame or Glow and recommended for the oneQ Wok Burner.
- Only build in the oneQ Flame, Glow or Wok burner into a non-combustible surface. oneQ is not liable for any damage or coloring of the surface the oneQ is build into.
- Ensure there is enough ventilation and air flow underneath and around the surface.
- The use of a Built-in Adaptor provides extra protection and excludes the need for a recessed groove in the opening in the kitchen surface or table.
- The Built-in Hood Adaptor is required when using a Roasting Hood and also excludes the need for a recessed groove in the opening in the kitchen surface or table.
- If you have any questions regarding safety or the procedures described in this manual, please contact us at info@one-q.com or visit one-q.com.

#### oneQ PRODUCTS

FLAME GAS BARBECUE 201501701

GLOW CHARCOAL BARBECUE 900901710

WOK BURNER 202201702

ICE BLACK 200901720

ICE INOX 100901720

200901730

BUILT-IN SOCKET 900901750