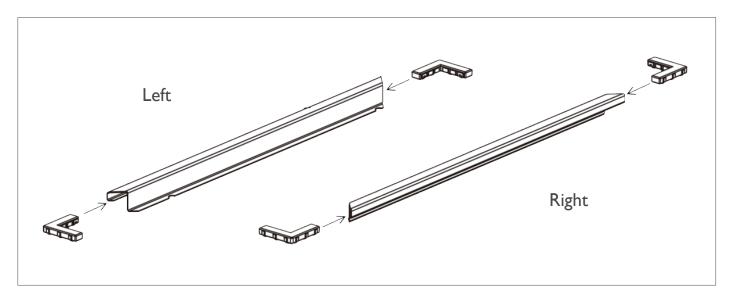

# Built-in Adaptor MANUAL

product no. 900901751





READ CAREFULLY
ZORGVULDIG LEZEN
BITTE LESEN SIE SORGFÄLTIG
LIRE ATTENTIVEMENT
LEGGERE ATTENTAMENTE
LEA CUIDADOSAMENTE



### Built-in Adaptor PARTS



| Number |   | Part name                |   | Supplier code    |
|--------|---|--------------------------|---|------------------|
| I      | - | Left side adaptor strip  | _ | ONEQ-A2-01-04-SS |
| 2      | - | Corner bracket           | - | ONEQ-A-01-06     |
| 3      | - | Middle adaptor strip     | - | ONEQ-A2-01-03-SS |
| 4      | - | Right side adaptor strip | - | ONEQ-A2-01-05-SS |

## Assembly INSTRUCTIONS





## Assembly INSTRUCTIONS





#### Measurements WITH ADAPTOR

#### WITHOUT ADAPTOR







#### Built-in REMARKS AND WARNINGS

- The direct installation of oneQ products into a countertop or table requires a square opening with a recessed groove.
- Please adhere to the measurements in this manual.
- The oneQ socket is mandatory for building in a Flame or Glow and recommended for the oneQ Wok Burner.
- Only build in the oneQ Flame, Glow or Wok burner into a non-combustible surface. oneQ is not liable for any damage or coloring of the surface the oneQ is build into.
- Ensure there is enough ventilation and air flow underneath and around the surface.
- The use of a Built-in Adaptor provides extra protection and excludes the need for a recessed groove in the opening in the kitchen surface or