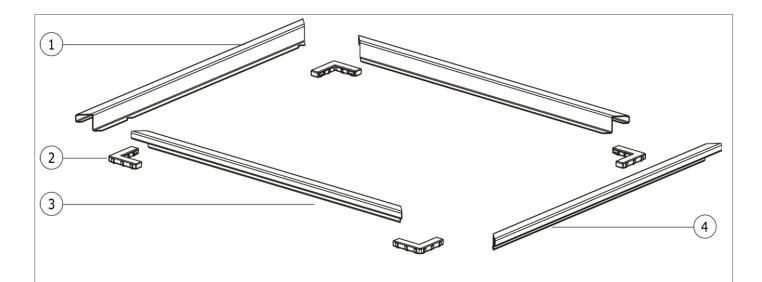

### Built-in Adaptor PARTS

| Number |   | Part name                |   | Supplier code    |
|--------|---|--------------------------|---|------------------|
| I      | - | Left side adaptor strip  | _ | ONEQ-A2-01-04-SS |
| 2      | - | Corner bracket           | - | ONEQ-A-01-06     |
| 3      | - | Middle adaptor strip     | - | ONEQ-A2-01-03-SS |
| 4      | - | Right side adaptor strip | - | ONEQ-A2-01-05-SS |

## Assembly INSTRUCTIONS