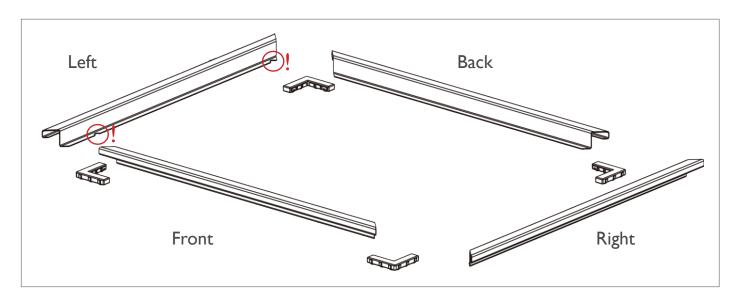

# Built-in Adaptor MANUAL

product no. 900901751





READ CAREFULLY
ZORGVULDIG LEZEN
BITTE LESEN SIE SORGFÄLTIG
LIRE ATTENTIVEMENT
LEGGERE ATTENTAMENTE
LEA CUIDADOSAMENTE



### Built-in Adaptor PARTS



| Number |   | Part name                |   | Supplier code    |
|--------|---|--------------------------|---|------------------|
| I      | - | Left side adaptor strip  | _ | ONEQ-A2-01-04-SS |
| 2      | - | Corner bracket           | - | ONEQ-A-01-06     |
| 3      | - | Middle adaptor strip     | - | ONEQ-A2-01-03-SS |
| 4      | - | Right side adaptor strip | - | ONEQ-A2-01-05-SS |

## Assembly INSTRUCTIONS





## Assembly INSTRUCTIONS





#### Measurements WITH ADAPTOR

#### WITHOUT ADAPTOR







#### Built-in REMARKS AND WARNINGS

- The direct installation of oneQ products into a countertop or table requires a square opening with a recessed groove.
- Please adhere to the measurements in this manual.
- The oneQ socket is mandatory for building in a Flame or Glow and recommended for the oneQ Wok Burner.
- Only build in the oneQ Flame, Glow or Wok burner into a non-combustible surface. oneQ is not liable for any damage or coloring of the surface the oneQ is build into.
- Ensure there is enough ventilation and air flow underneath and around the surface.
- The use of a Built-in Adaptor provides extra protection and excludes the need for a recessed groove in the opening in the kitchen surface o