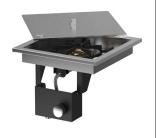

#### Built-in REMARKS AND WARNINGS

- The direct installation of oneQ products into a countertop or table requires a square opening with a recessed groove.
- Please adhere to the measurements in this manual.
- The oneQ socket is mandatory for building in a Flame or Glow and recommended for the oneQ Wok Burner.
- Only build in the oneQ Flame, Glow or Wok burner into a non-combustible surface. oneQ is not liable for any damage or coloring of the surface the oneQ is build into.
- Ensure there is enough ventilation and air flow underneath and around the surface.
- The use of a Built-in Adaptor provides extra protection and excludes the need for a recessed groove in the opening in the kitchen surface or table.
- The Built-in Hood Adaptor is required when using a Roasting Hood and also excludes the need for a recessed groove in the opening in the kitchen surface or table.
- If you have any questions regarding safety or the procedures described in this manual, please contact us at info@one-q.com or visit one-q.com.

#### oneQ PRODUCTS

FLAME GAS BARBECUE 201501701

GLOW CHARCOAL BARBECUE 900901710

WOK BURNER 202201702

ICE BLACK 200901720

ICE INOX 100901720

200901730

BUILT-IN SOCKET 900901750