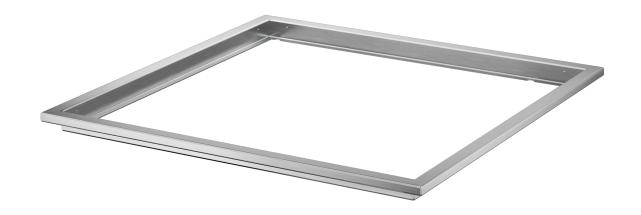

### Built-in Adaptor PARTS

| Number |   | Part name                |   | Supplier code    |
|--------|---|--------------------------|---|------------------|
| I      | - | Left side adaptor strip  | _ | ONEQ-A2-01-04-SS |
| 2      | - | Corner bracket           | - | ONEQ-A-01-06     |
| 3      | - | Middle adaptor strip     | - | ONEQ-A2-01-03-SS |
| 4      | - | Right side adaptor strip | - | ONEQ-A2-01-05-SS |