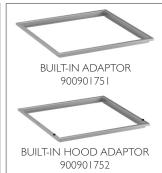

# Built-in Adaptor MANUAL

product no. 900901751

READ CAREFULLY
ZORGVULDIG LEZEN
BITTE LESEN SIE SORGFÄLTIG
LIRE ATTENTIVEMENT
LEGGERE ATTENTAMENTE
LEA CUIDADOSAMENTE

#### Built-in REMARKS AND WARNINGS

- The direct installation of oneQ products into a countertop or table requires a square opening with a recessed groove.
- Please adhere to the measurements in this manual.
- The oneQ socket is mandatory for building in a Flame or Glow and recommended for the oneQ Wok Burner.
- Only build in the oneQ Flame, Glow or Wok burner into a non-combustible surface. oneQ is not liable for any damage or coloring of the surface the oneQ is build into.
- Ensure there is enough ventilation and air flow underneath and around the surface.
- The use of a Built-in Adaptor provides extra protection and excludes the need for a recessed groove in the opening in the kitchen surface or table.
- The Built-in Hood Adaptor is required when using a Roasting Hood and also excludes the need for a recessed groove in the opening in the kitchen surface or table.
- If you have any questions regarding safety or the procedures described in this manual, please contact us at info@one-q.com or visit one-q.com.