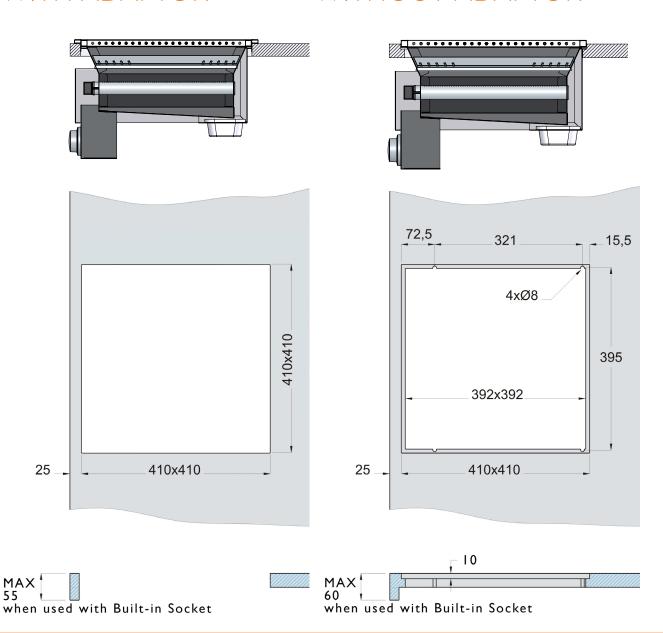

#### Measurements WITH ADAPTOR

#### WITHOUT ADAPTOR

#### Built-in REMARKS AND WARNINGS

- The direct installation of oneQ products into a countertop or table requires a square opening with a recessed groove.
- Please adhere to the measurements in this manual.
- The oneQ socket is mandatory for building in a Flame or Glow and recommended for the oneQ Wok Burner.
- Only build in the oneQ Flame, Glow or Wok burner into a non-combustible surface. oneQ is not liable for any damage or coloring of the surface the oneQ is build into.
- Ensure there is enough ventilation and air flow underneath and around the surface.
- The use of a Built-in Adaptor provides extra protection and excludes the need for a recessed groove in the opening in the kitchen surface or table.
- The Built-in Hood Adaptor is required when using a Roasting Hood and also excludes the need for a recessed groove in the opening in the kitchen surface or table.
- If you have any questions regarding safety or the procedures described in this manual, please contact us at info@one-q.com or visit one-q.com.