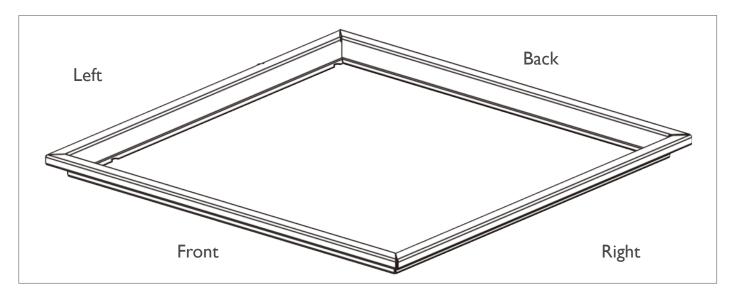

## Assembly INSTRUCTIONS

### Built-in Adaptor PARTS

| Number |   | Part name                |   | Supplier code    |
|--------|---|--------------------------|---|------------------|
| I      | - | Left side adaptor strip  | _ | ONEQ-A2-01-04-SS |
| 2      | - | Corner bracket           | - | ONEQ-A-01-06     |
| 3      | - | Middle adaptor strip     | - | ONEQ-A2-01-03-SS |
| 4      | - | Right side adaptor strip | - | ONEQ-A2-01-05-SS |