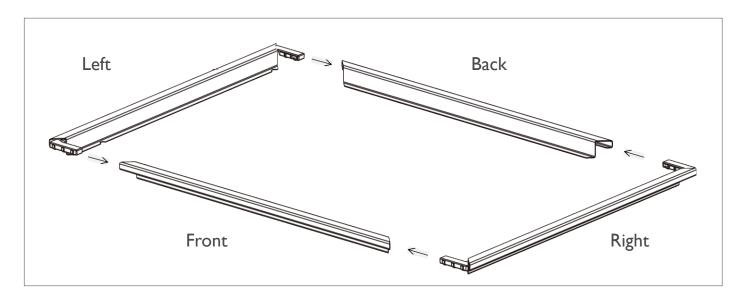

## Assembly INSTRUCTIONS

### Built-in Adaptor PARTS

| Number |   | Part name                |   | Supplier code    |
|--------|---|--------------------------|---|------------------|
| I      | - | Left side adaptor strip  | _ | ONEQ-A2-01-04-SS |
| 2      | - | Corner bracket           | - | ONEQ-A-01-06     |
| 3      | - | Middle adaptor strip     | - | ONEQ-A2-01-03-SS |
| 4      | - | Right side adaptor strip | - | ONEQ-A2-01-05-SS |