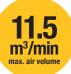

| TECHNICAL SPECIFICATIONS POWXG50400 |                       | Features                                                                                           | Box content          | Symbols         |
|-------------------------------------|-----------------------|----------------------------------------------------------------------------------------------------|----------------------|-----------------|
| Engine stroke type                  | 4 stroke              | Light & compact     Easy start engine     Automatic choke     Primer bulb     Low fuel consumption | 1x leaf blower       | CHEMICAL SAFETY |
| Cylinder capacity                   | 26.5cc                |                                                                                                    | 1x spark plug wrench |                 |
| Rotation speed                      | 7000min <sup>-1</sup> |                                                                                                    | 1x measure cup       |                 |
| Max. air volume                     | 11.5m³/min            |                                                                                                    | 1x manual            |                 |
| Max. air speed                      | 198km/h               |                                                                                                    |                      |                 |
| Starter rope length                 | 680mm                 |                                                                                                    |                      |                 |
| Oil tank capacity                   | 60ml                  |                                                                                                    |                      |                 |