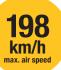

| TECHNICAL SPECIFICATIONS POWXG50400 |                       | Features                                                                                           | Box content          | Symbols         |
|-------------------------------------|-----------------------|----------------------------------------------------------------------------------------------------|----------------------|-----------------|
| Engine stroke type                  | 4 stroke              | Light & compact     Easy start engine     Automatic choke     Primer bulb     Low fuel consumption | 1x leaf blower       | CHEMICAL SAFETY |
| Cylinder capacity                   | 26.5cc                |                                                                                                    | 1x spark plug wrench |                 |
| Rotation speed                      | 7000min <sup>-1</sup> |                                                                                                    | 1x measure cup       |                 |
| Max. air volume                     | 11.5m³/min            |                                                                                                    | 1x manual            |                 |
| Max. air speed                      | 198km/h               |                                                                                                    |                      |                 |
| Starter rope length                 | 680mm                 |                                                                                                    |                      |                 |
| Oil tank capacity                   | 60ml                  |                                                                                                    |                      |                 |