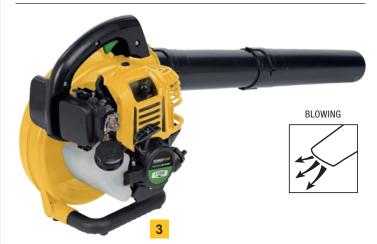

**EASY START ENGINE** 

**AUTOMATIC CHOKE** 

**LOW EMISSION** 

YEAR WARRANTY

PRIMER BULB BRANDSTOFPOMP POIRE D'AMORÇAGE VORPUMPBALL **BULBO CEBADOR** 

2 AIR FILTER LUCHTFILTER

LUFTFILTER FILTRO DE AIRE

GELEIDINGSHANDGREEP POIGNÉE DE GUIDAGE FÜHRGRIFF MANGO DE GUIADO

**FUEL TANK** BENZINETANK RÉSERVOIR DE CARBURANT BENZINTANK

DEPÓSITO DE COMBUSTIBLE

STARTER ROPE STARTKOORD LANCEUR À RAPPEL STARTERSEIL TIRADOR DE ARRANQUE

POWXG50400