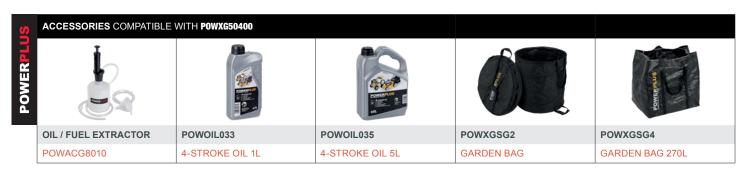

| 11.5m³/min            |                                                                                                    | 1x manual            |                 |
| Max. air speed                      | 198km/h               |                                                                                                    |                      |                 |
| Starter rope length                 | 680mm                 |                                                                                                    |                      |                 |
| Oil tank capacity                   | 60ml                  |                                                                                                    |                      |                 |





VARO - VIC.VAN ROMPUY nv - DIY & GARDEN TOOLS
JOSEPH VAN INSTRAAT 9 - 2500 LIER - BELGIUM
TEL +32 (0)3 292.92.92 | FAX +32 (0)3 292.92.72
INFO@VARO.COM | WWW.VARO.COM

Box (piece)