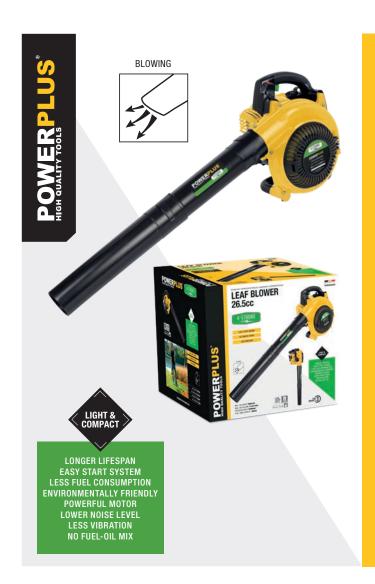

## **LEAF BLOWER** 26.5cc

BLADBLAZER ASPIRATEUR DE FEUILLES LAUBSAUGER ASPIRADOR DE HOJAS

IMPORTANT FEATURES

4-STROKE

**LIGHT &** COMPACT

**LONGER LIFESPAN EASY START SYSTEM** LESS FUEL CONSUMPTION **ENVIRONMENTALLY FRIENDLY POWERFUL MOTOR LOWER NOISE LEVEL LESS VIBRATION** NO FUEL-OIL MIX

## LEAF BLOWER 26.5cc

This 4-stroke petrol leaf blower of Powerplus is a light and compact, yet powerful and very durable device. In no time it blows away all leaves at a max. air speed of 198km/h and you can enjoy an orderly garden again.

The POWXG50400 is an exceptional tool: its 4-stroke motor provides a longer lifespan than 2-stroke tools, since it gets lubricated apart from the combustion. You don't need to mix fuel yourself. No oil is added to the fuel, so the engine produces less pollution. As a consequence of the lower rotation speed produced by the durable leaf blower, the noise and vibration level are lower.

The Powerplus leaf blower has a 26cc cylinder capacity and a max. air volume of 11,5m³/min. You start the device easily and quickly thanks to its automatic choke. The control handle and safety trigger still add extra comfort and security.