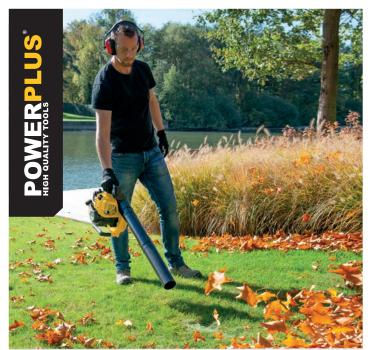

## LEAF BLOWER 26.5cc

This 4-stroke petrol leaf blower of Powerplus is a light and compact, yet powerful and very durable device. In no time it blows away all leaves at a max. air speed of 198km/h and you can enjoy an orderly garden again.