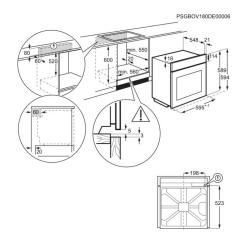

| Electronic Oven Control              | SET (IEC60335-2-6 Amd.1)                                                                                                       |
|--------------------------------------|--------------------------------------------------------------------------------------------------------------------------------|
| Feature Electronics                  | Acoustic signal, Duration, Minute minder, Time                                                                                 |
| Cooking function top oven            | Bottom, Grill + top + fan, Grill +<br>turnspit, Top, Top + bottom, Fan + grill<br>+ bottom, Fan + top + bottom, Top +<br>grill |
| Height total                         | 594                                                                                                                            |
| Width mm                             | 594                                                                                                                            |
| Depth mm                             | 569                                                                                                                            |
| Built in depth mm                    | 550                                                                                                                            |
| Built in height mm                   | 600                                                                                                                            |
| Built in width mm                    | 560                                                                                                                            |
| Frequency                            | 50-60                                                                                                                          |
| Voltage                              | 220-240                                                                                                                        |
| Required fuse (A)                    | 16                                                                                                                             |
| Cord length external                 | 1.6                                                                                                                            |
| Type of plug                         | Schuko                                                                                                                         |
| Total electricity loading (W)        | 2790                                                                                                                           |
| Max power grill - Top Oven           | 2700                                                                                                                           |
| Bottom element power - Top Oven      | 1000                                                                                                                           |
| Top element power - Top Oven         | 1000                                                                                                                           |
| Grill element power - Top Oven       | 1700                                                                                                                           |
| Stand-by power Electrical - Top Oven | 0.99                                                                                                                           |
|                                      |                                                                                                                                |