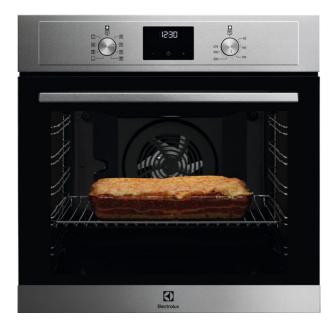

#### Efficient heating, tasty results

Our 300 Convection oven heats up faster than the average oven. The fan distributes heat throughout the cavity, meaning your food cooks quickly and evenly. Now, you can bake perfectly uniform biscuits without having to turn them halfway through.

#### Quick and effective, Even Cooking

Our Even Cooking system circulates heat throughout the oven, making sure everything is cooked evenly. All without the need to turn your dish. Our technology means your oven heats up faster saving you time and energy.