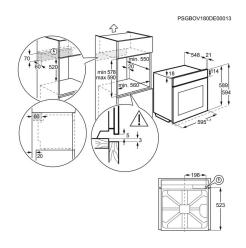

| Electronic Oven Control              | SET (IEC60335-2-6 Amd.1)                                                                                                       |
|--------------------------------------|--------------------------------------------------------------------------------------------------------------------------------|
| Feature Electronics                  | Acoustic signal, Duration, Minute minder, Time                                                                                 |
| Cooking function top oven            | Bottom, Grill + top + fan, Grill +<br>turnspit, Top, Top + bottom, Fan + grill<br>+ bottom, Fan + top + bottom, Top +<br>grill |
| Height total                         | 594                                                                                                                            |
| Width mm                             | 594                                                                                                                            |
| Depth mm                             | 569                                                                                                                            |
| Built in depth mm                    | 550                                                                                                                            |
| Built in height mm                   | 600                                                                                                                            |
| Built in width mm                    | 560                                                                                                                            |
| Frequency                            | 50-60                                                                                                                          |
| Voltage                              | 220-240                                                                                                                        |
| Required fuse (A)                    | 16                                                                                                                             |
| Cord length external                 | 1.6                                                                                                                            |
| Type of plug                         | Schuko                                                                                                                         |
| Total electricity loading (W)        | 2790                                                                                                                           |
| Max power grill - Top Oven           | 2700                                                                                                                           |
| Bottom element power - Top Oven      | 1000                                                                                                                           |
| Top element power - Top Oven         | 1000                                                                                                                           |
| Grill element power - Top Oven       | 1700                                                                                                                           |
| Stand-by power Electrical - Top Oven | 0.99                                                                                                                           |
|                                      |                                                                                                                                |