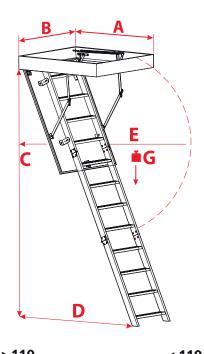

## **Technical specification**

| INSULATED HATCH THICKNESS       | 26 mm      |
|---------------------------------|------------|
| THICKNESS OF THERMAL INSULATION | 20 mm      |
| HATCH COLOUR FROM BOTH SIDES    | WHITE      |
| WOODEN LADDER                   | 3 SECTION  |
| HEIGHT OF WOODEN BOX            | 135 mm     |
| WIDTH OF LADDER                 | 400 mm     |
| WIDTH OF STEP                   | 358 mm     |
| DEPTH OF STEP                   | 80 mm      |
| LANDING SPACE                   | 134/148 cm |
| OPENING DISTANCE/ANGLE          | 160/166 cm |
| MAXIMUM CEILING HEIGHT          | 280 cm     |

### **Technical Draw**

| > 110 |        |  |
|-------|--------|--|
| C     | 280 cm |  |
| D     | 134 cm |  |
| E     | 160 cm |  |
| G     | 160 kg |  |

| < 110 |        |
|-------|--------|
| C     | 280 cm |
| D     | 148 cm |
| E     | 166 cm |
| G     | 160 kg |