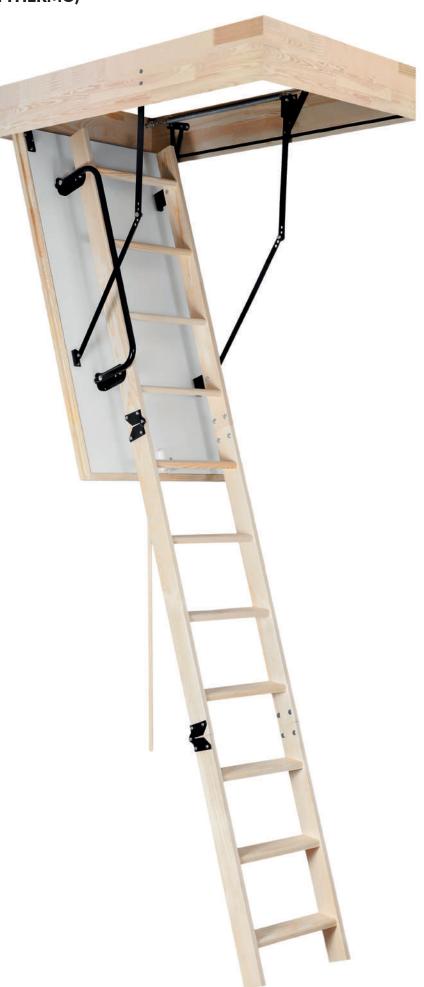

## **ALTILLO** (MEISTERHOLZ THERMO)

The ALTILLO loft ladder has got single sealing and hatch thickness 26mm. ALTILLO model is ideally suited to conditions where the attic is insulated and does not require additional thermal insulation. This ladder is equipped with non-slip feet, which perfectly adhere to the ground and prevent scratches on the floor surface. Our non-slip feet included in ALTILLO loft ladder provide an aesthetic finish for the ladder after cutting. To increase security and for comfortable use our ALTILLO loft ladder is also equipped with stable and durable handrail. In the interest of user convenience, the handrail has been designed in such a way that it can be mounted on the left or right side depending on customer preferences. The excellent quality of materials used for the production of stairs and attention to every details of finish cause that the stairs will satisfy even the most demanding customers. The maximum load during use is up to 160 kg.

## **Technical specification**

| INSULATED HATCH THICKNESS       | 26 mm      |
|---------------------------------|------------|
| THICKNESS OF THERMAL INSULATION | 20 mm      |
| HATCH COLOUR FROM BOTH SIDES    | WHITE      |
| WOODEN LADDER                   | 3 SECTION  |
| HEIGHT OF WOODEN BOX            | 135 mm     |
| WIDTH OF LADDER                 | 400 mm     |
| WIDTH OF STEP                   | 358 mm     |
| DEPTH OF STEP                   | 80 mm      |
| LANDING SPACE                   | 134/148 cm |
| OPENING DISTANCE/ANGLE          | 160/166 cm |
| MAXIMUM CEILING HEIGHT          | 280 cm     |