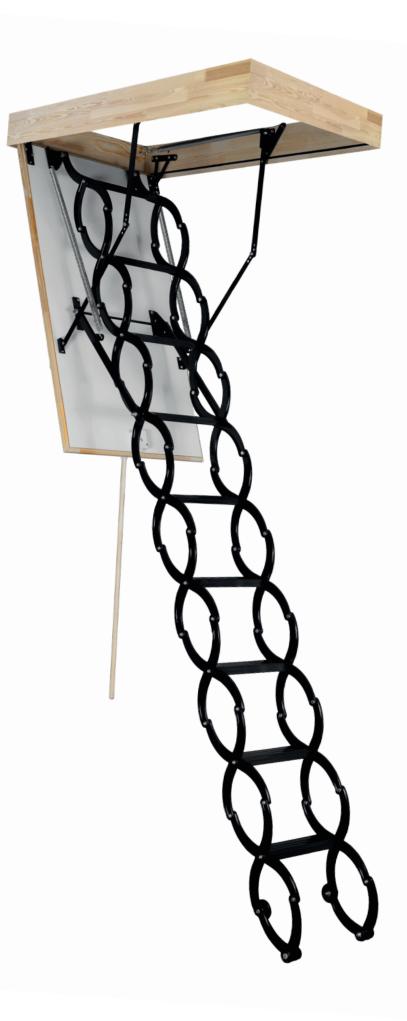

## TIJERA THERMO (MEISTERHOLZ SCHEREN THERMO)

The TIJERA THERMO loft ladder has got single sealing and hatch thickness 26mm. TIJERA THERMO model is ideally suited to conditions where the attic is insulated and does not require additional thermal insulation. The TIJERA THERMO stair model, thanks to the solid metal extendable "scissor" ladder, is perfect for installation in rooms up to 290 cm high. The excellent quality of materials used for the production of stairs and attention to every details of finish cause that the stairs will satisfy even the most demanding customers. The maximum load during use is up to 160 kg.

#### **Technical specification**

| INCLUATED LIATOUR THIOLOGO      |                    |
|---------------------------------|--------------------|
| INSULATED HATCH THICKNESS       | 26 mm              |
| THICKNESS OF THERMAL INSULATION | 20 mm              |
| HATCH COLOUR FROM BOTH SIDES    | WHITE              |
| WOODEN LADDER                   | 10 STEPS           |
| HEIGHT OF WOODEN BOX            | 135 mm             |
| WIDTH OF LADDER                 | 390 mm             |
| WIDTH OF STEP                   | 345 mm             |
| DEPTH OF STEP                   | 80 mm              |
| LANDING SPACE                   | 195/200/210 cm     |
| OPENING DISTANCE/ANGLE          | 220/225/230/245 cm |
| MAXIMUM CEILING HEIGHT          | 290 cm             |