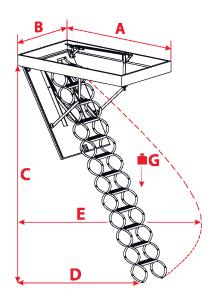

#### **Technical Draw**

| С | 290 cm |
|---|--------|
| G | 160 kg |

| A | 70     | 80-100 | 110    | 120-130 |
|---|--------|--------|--------|---------|
| D | 200 cm | 210 cm | 195 cm | 195 cm  |
| Ε | 220 cm | 245 cm | 225 cm | 230 cm  |