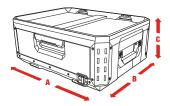

## ENGINEERED FOR PROS TO BUILD A SYSTEM UNLIKE ANY OTHER AND CUSTOMISE IT TO THE NEEDS OF EVERY TRADE

**MUBLIC** 

|   | <b>→</b> |      |
|---|----------|------|
| A | 53см     | 47см |
| B | 40см     | 34см |
| C | 18см     | 13см |
|   |          |      |