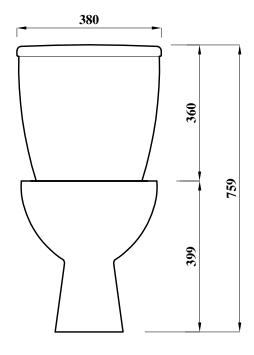

| Revision No . | Reason.                                                                             |              | Date Of Rev .              |
|---------------|-------------------------------------------------------------------------------------|--------------|----------------------------|
| 0             | Initial Issue .                                                                     |              | 21/4/2016                  |
| 1             | The width has been changed from 360 to 368cm to be in line with production results. |              | 3/3/2020                   |
| Lecico        | Elements WC S With Neon Tank<br>(Provisional Drawing)                               | Scale : 1:10 | <b>Drawing No.:0001126</b> |