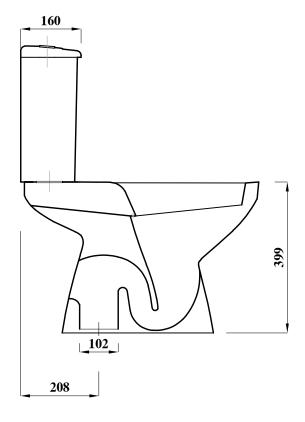

| Revision No . | Reason.                                                                             |              | Date Of Rev .              |
|---------------|-------------------------------------------------------------------------------------|--------------|----------------------------|
| 0             | Initial Issue .                                                                     |              | 21/4/2016                  |
| 1             | The width has been changed from 360 to 368cm to be in line with production results. |              | 3/3/2020                   |
| Lecico        | Elements WC S With Neon Tank<br>(Provisional Drawing)                               | Scale : 1:10 | <b>Drawing No.:0001126</b> |