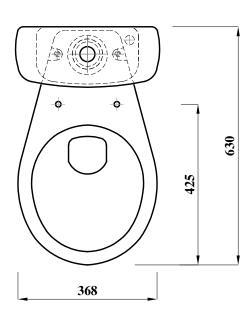

| Revision No . | Reason.                                                                             |              | Date Of Rev .              |
|---------------|-------------------------------------------------------------------------------------|--------------|----------------------------|
| 0             | Initial Issue .                                                                     |              | 21/4/2016                  |
| 1             | The width has been changed from 360 to 368cm to be in line with production results. |              | 3/3/2020                   |
| Lecico        | Elements WC S With Neon Tank<br>(Provisional Drawing)                               | Scale : 1:10 | <b>Drawing No.:0001126</b> |