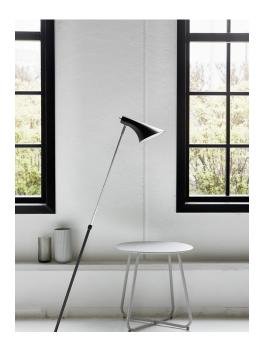

## **Vanila**

## nordlux®

Height (cm): 129 Shade diameter (cm): 14.5 Shade height (cm): 23 Tube diameter (cm): 1.5

## **V**anila

Item number: 72704003 Black EAN: 5701581268272

Packaging unit 2 Material: Metal

IP20, Class 2 (Double isolated), 230V

Cord: 210 cm, Black

Can the cable be replaced? No

Switch on the fixture

E14, Max. 40W, Light source not included

Area: Indoor

Energy class A++ - D

Classic, timeless, and modern floor light. The wall light is made of sturdy metal. With its simple and stylish shape, Vanila fits today's modern and austere interior design. A light designed without superfluous details, making it suitable for the office, living room, and bedroom.