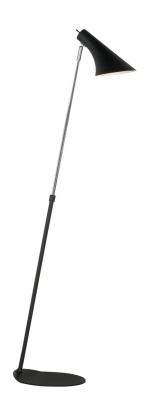

## **Vanila**

## nordlux®

Height (cm): 129 Shade diameter (cm): 14.5 Shade height (cm): 23 Tube diameter (cm): 1.5

## **V**anila

Item number: 72704003 Black EAN: 5701581268272

Packaging unit 2 Material: Metal

IP20, Class 2 (Double isolated), 230V

Cord: 210 cm, Black

Can the cable be replaced? No

Switch on the fixture

E14, Max. 40W, Light source not included

Area: Indoor

Energy class A++ - D

Classic, timeless, and modern floor light. The wall light is made of sturdy metal. With its simple and stylish shape, Vanila fits today's modern and austere interior design. A light designed without superfluous details, making it suitable for the office, living room, and bedroom.