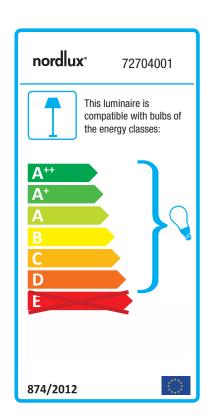

## nordlux®

Height (cm): 129 Shade diameter (cm): 14.5 Shade height (cm): 23 Tube diameter (cm): 1.5

Dimmable: No

Vanila

Item number: 72704001 White EAN: 5701581268173

Packaging unit 2 Material: Metal

IP20, Class 2 (Double isolated), 230V

Cord: 210 cm, Clear

Can the cable be replaced? No

Switch on the fixture

E14, Max. 40W, Light source not included

Area: Indoor

Energy class A++ - D

Classic, timeless, and modern floor light. The wall light is made of sturdy metal. With its simple and stylish shape, Vanila fits today's modern and austere interior design. A light designed without superfluous details, making it suitable for the office, living room, and bedroom.