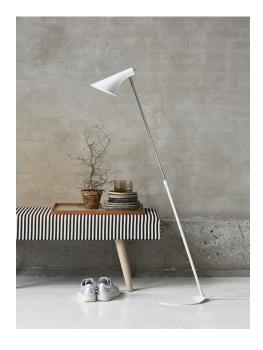

## **Vanila**

## nordlux®

Height (cm): 129 Shade diameter (cm): 14.5 Shade height (cm): 23 Tube diameter (cm): 1.5

Dimmable: No

Vanila

Item number: 72704001 White EAN: 5701581268173

Packaging unit 2 Material: Metal

IP20, Class 2 (Double isolated), 230V

Cord: 210 cm, Clear

Can the cable be replaced? No

Switch on the fixture

E14, Max. 40W, Light source not included

Area: Indoor

Energy class A++ - D

Classic, timeless, and modern floor light. The wall light is made of sturdy metal. With its simple and stylish shape, Vanila fits today's modern and austere interior design. A light designed without superfluous details, making it suitable for the office, living room, and bedroom.