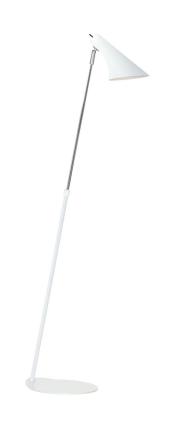

## **Vanila**

## nordlux®

Height (cm): 129 Shade diameter (cm): 14.5 Shade height (cm): 23 Tube diameter (cm): 1.5

Dimmable: No

Vanila

Item number: 72704001 White EAN: 5701581268173

Packaging unit 2 Material: Metal

IP20, Class 2 (Double isolated), 230V

Cord: 210 cm, Clear

Can the cable be replaced? No

Switch on the fixture

E14, Max. 40W, Light source not included

Area: Indoor

Energy class A++ - D

Classic, timeless, and modern floor light. The wall light is made of sturdy metal. With its simple and stylish shape, Vanila fits today's modern and austere interior design. A light designed without superfluous details, making it suitable for the office, living room, and bedroom.