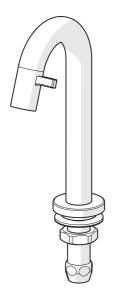

## Ersatzteile

## SP50938101

|     | Name                                 | ArtNr.     |
|-----|--------------------------------------|------------|
| 1.2 | Dichtung Ausgelaufen                 | 59902296   |
| 1.3 | Überwurfmutter, G1/2, SW32           | 59902245   |
| 1.4 | Schutzteil                           | 59905535   |
| 1.5 | Dichtung, 45x23x2                    | 59902282   |
| 1.6 | Dichtung, 45x24x0.5                  | 59902328   |
| 1.7 | Dichtungskit Ausgelaufen             | 59910707   |
| 1.8 | Befestigungssatz                     | 59912335   |
| 2   | Oberteil                             | 59913321   |
| 2   | Oberteil Weiss                       | 5991332182 |
| 2   | Oberteil Schwarz                     | 5991332184 |
| 2   | Oberteil Edelstahl-Look              | 5991332196 |
| 2.1 | Oberteil                             | 59913323   |
| 2.2 | Hebel                                | 59913322   |
| 2.2 | Hebel Weiss Ausgelaufen              | 5991332282 |
| 2.2 | Griff Schwarz Ausgelaufen            | 5991332284 |
| 2.2 | Griff Edelstahl-Look Ausgelaufen     | 5991332296 |
| 2.5 | O-Ringsatz                           | 59913320   |
| 4   | Luftsprudler, M21.5x1, JR Z, (-2014) | 59913318   |
| 4   | Luftsprudler, M21.5x1                | 59913598   |
| 4.1 | Schlüssel für Luftsprudler, M21.5x1  | 59913133   |