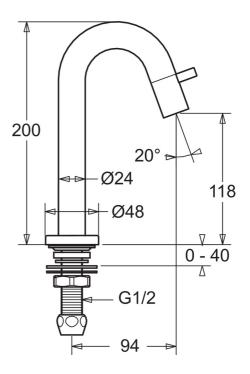

## **Technische Daten**

Durchflusseigenschaften

| Durchfluss bei 3 bar     | 6.0 l/min  |
|--------------------------|------------|
| Technische Eigenschaften |            |
| DN-Größe (Nennmaß)       | DN15       |
| Warmwasserversorgung     | max. +90°C |
| Arbeitsdruck             | 0.5-10 bar |
| Anschlussgröße           | G1/2       |
| Projection               | 94 mm      |
| Werkstoff                | Messing    |
| Vorschriften             |            |
| EN Standard              | EN 817     |
| Typzulassungen           |            |
| KIWA                     | К100538/01 |