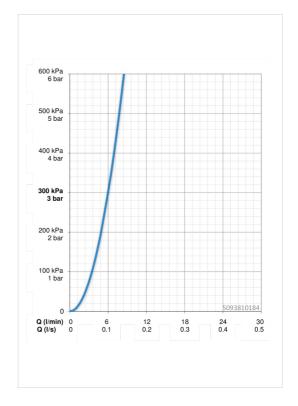

## **Technische Daten**

Durchflusseigenschaften

| Durchfluss bei 3 bar     | 6.0 l/min  |
|--------------------------|------------|
| Technische Eigenschaften |            |
| DN-Größe (Nennmaß)       | DN15       |
| Warmwasserversorgung     | max. +90°C |
| Arbeitsdruck             | 0.5-10 bar |
| Anschlussgröße           | G1/2       |
| Projection               | 94 mm      |
| Werkstoff                | Messing    |
| Vorschriften             |            |
| EN Standard              | EN 817     |
| Typzulassungen           |            |
| KIWA                     | К100538/01 |