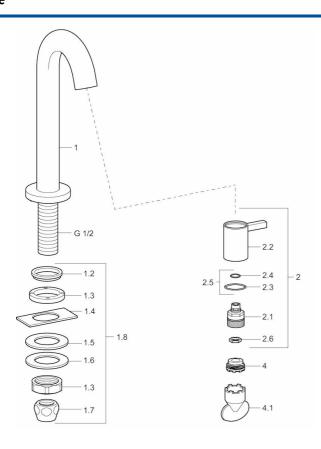

## Ersatzteile

## SP50938101

|     | Name                                 | ArtNr.     |
|-----|--------------------------------------|------------|
| 1.2 | Dichtung Ausgelaufen                 | 59902296   |
| 1.3 | Überwurfmutter, G1/2, SW32           | 59902245   |
| 1.4 | Schutzteil                           | 59905535   |
| 1.5 | Dichtung, 45x23x2                    | 59902282   |
| 1.6 | Dichtung, 45x24x0.5                  | 59902328   |
| 1.7 | Dichtungskit Ausgelaufen             | 59910707   |
| 1.8 | Befestigungssatz                     | 59912335   |
| 2   | Oberteil                             | 59913321   |
| 2   | Oberteil Weiss                       | 5991332182 |
| 2   | Oberteil Schwarz                     | 5991332184 |
| 2   | Oberteil Edelstahl-Look              | 5991332196 |
| 2.1 | Oberteil                             | 59913323   |
| 2.2 | Hebel                                | 59913322   |
| 2.2 | Hebel Weiss Ausgelaufen              | 5991332282 |
| 2.2 | Griff Schwarz Ausgelaufen            | 5991332284 |
| 2.2 | Griff Edelstahl-Look Ausgelaufen     | 5991332296 |
| 2.5 | O-Ringsatz                           | 59913320   |
| 4   | Luftsprudler, M21.5x1, JR Z, (-2014) | 59913318   |
| 4   | Luftsprudler, M21.5x1                | 59913598   |
| 4.1 | Schlüssel für Luftsprudler, M21.5x1  | 59913133   |