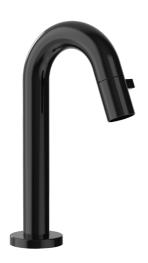

## 5093810184 HANSANOVA Style - Waschtischbatterie

EAN: 4015474171763 static.hansa.com/5093810184

- öffentliche & halböffentliche Bereiche
- Einhebelmischer
- Standmontage
- Schwarz
- Feststehender Auslauf
- CACHÉ® Strahlregler, ohne Mundstück direkt in den Armaturenauslauf geschraubt
- Einhandbedienhebel/Griff
- Oberteil mit keramischen Dichtscheiben zur Wassermengeneinstellung für einen Abgang
- 1 Zuleitung, für Kalt- oder Mischwasser
- Armaturenkörper aus entzinkungsbeständigem Messing (DZR)
- WithoutPopupWaste
- Oberfläche lackiert