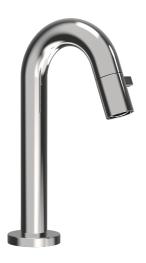

## 50938101 HANSANOVA Style - Waschtischbatterie

EAN: 4015474171718 static.hansa.com/50938101

- öffentliche & halböffentliche Bereiche
- Einhebelmischer
- Standmontage
- Chron
- Feststehender Auslauf
- CACHÉ® Strahlregler, ohne Mundstück direkt in den Armaturenauslauf geschraubt
- Einhandbedienhebel/Griff
- Oberteil mit keramischen Dichtscheiben zur Wassermengeneinstellung für einen Abgang
- 1 Zuleitung, für Kalt- oder Mischwasser
- Armaturenkörper aus entzinkungsbeständigem Messing (DZR)
- WithoutPopupWaste