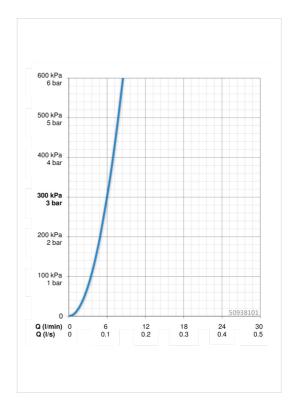

## **Technische Daten**

Durchflusseigenschaften

| Durchfluss bei 3 bar     | 6.0 l/min  |
|--------------------------|------------|
| Technische Eigenschaften |            |
| DN-Größe (Nennmaß)       | DN15       |
| Warmwasserversorgung     | max. +90°C |
| Arbeitsdruck             | 0.5-10 bar |
| Anschlussgröße           | G1/2       |
| Projection               | 94 mm      |
| Werkstoff                | Messing    |
| Vorschriften             |            |
| EN Standard              | EN 817     |
| Typzulassungen           |            |
| KIWA                     | K100538/01 |