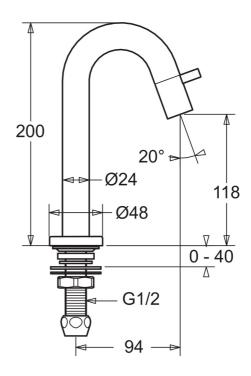

## **Technische Daten**

Durchflusseigenschaften

| Durchfluss bei 3 bar     | 6.0 l/min  |
|--------------------------|------------|
| Technische Eigenschaften |            |
| DN-Größe (Nennmaß)       | DN15       |
| Warmwasserversorgung     | max. +90°C |
| Arbeitsdruck             | 0.5-10 bar |
| Anschlussgröße           | G1/2       |
| Projection               | 94 mm      |
| Werkstoff                | Messing    |
| Vorschriften             |            |
| EN Standard              | EN 817     |
| Typzulassungen           |            |
| KIWA                     | K100538/01 |