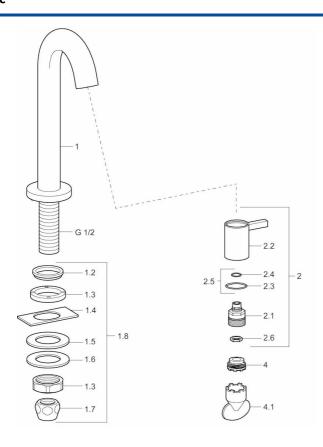

## Ersatzteile

## SP50938101

|     | Name                                 | ArtNr.     |
|-----|--------------------------------------|------------|
| 1.2 | Dichtung Ausgelaufen                 | 59902296   |
| 1.3 | Überwurfmutter, G1/2, SW32           | 59902245   |
| 1.4 | Schutzteil                           | 59905535   |
| 1.5 | Dichtung, 45x23x2                    | 59902282   |
| 1.6 | Dichtung, 45x24x0.5                  | 59902328   |
| 1.7 | Dichtungskit Ausgelaufen             | 59910707   |
| 1.8 | Befestigungssatz                     | 59912335   |
| 2   | Oberteil                             | 59913321   |
| 2   | Oberteil Weiss                       | 5991332182 |
| 2   | Oberteil Schwarz                     | 5991332184 |
| 2   | Oberteil Edelstahl-Look              | 5991332196 |
| 2.1 | Oberteil                             | 59913323   |
| 2.2 | Hebel                                | 59913322   |
| 2.2 | Hebel Weiss Ausgelaufen              | 5991332282 |
| 2.2 | Griff Schwarz Ausgelaufen            | 5991332284 |
| 2.2 | Griff Edelstahl-Look Ausgelaufen     | 5991332296 |
| 2.5 | O-Ringsatz                           | 59913320   |
| 4   | Luftsprudler, M21.5x1, JR Z, (-2014) | 59913318   |
| 4   | Luftsprudler, M21.5x1                | 59913598   |
| 4.1 | Schlüssel für Luftsprudler, M21.5x1  | 59913133   |