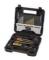

## TE-CD 18/2 Li Kit (2x1,5 Ah)

Cordless Drill

Item No.: 4513830

Ident No.: 11014

Bar Code: 4006825607321

The TE-CD 18/2 Li Kit cordless drill driver is a powerful, rugged, versatile tool designed for the most demanding screw driving and drilling jobs around the house, workshop and garage. The rugged, durable 2-speed metal gearing and powerful motor generate high torque, delivering plenty of power for screw driving and high-speed drilling. The soft grip, LED light, quick-change drill chuck with quick-stop function, automatic spindle lock and overload slip coupling make the tool a pleasure to work with. When not in use, the small drill can be kept out of the way on the practical belt clip. The TE-CD 18/2 Li Kit is supplied with two 1.5Ah Power X-Change system rechargeable batteries and fast charger in a practical case.

#### **Features**

- Member of the Power X-Change family
- 2-speed gearing for powerful screwing and fast drilling
- Single-sleeve chuck with quick-stop
- Automatic spindle lock for easy tool change
- Overload slip coupling prevents over-turning of screws
- Ergonomic soft grip for comfortable operation
- Incl. LED to illuminate the work area
- Incl. practical belt clip
- Incl. 2 x 1,5 Ah rechargeable batteries and high-speed charger
- Delivered in a practical case