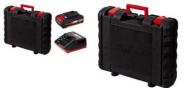

## TE-CD 18/2 Li Kit (2x1,5 Ah)

Cordless Drill

Item No.: 4513830

Ident No.: 11014

Bar Code: 4006825607321

The TE-CD 18/2 Li Kit cordless drill driver is a powerful, rugged, versatile tool designed for the most demanding screw driving and drilling jobs around the house, workshop and garage. The rugged, durable 2-speed metal gearing and powerful motor generate high torque, delivering plenty of power for screw driving and high-speed drilling. The soft grip, LED light, quick-change drill chuck with quick-stop function, automatic spindle lock and overload slip coupling make the tool a pleasure to work with. When not in use, the small drill can be kept out of the way on the practical belt clip. The TE-CD 18/2 Li Kit is supplied with two 1.5Ah Power X-Change system rechargeable batteries and fast charger in a practical case.

#### **Features**

- Member of the Power X-Change family
- 2-speed gearing for powerful screwing and fast drilling
- Single-sleeve chuck with quick-stop
- Automatic spindle lock for easy tool change
- Overload slip coupling prevents over-turning of screws
- Ergonomic soft grip for comfortable operation
- Incl. LED to illuminate the work area
- Incl. practical belt clip
- Incl. 2 x 1,5 Ah rechargeable batteries and high-speed charger
- Delivered in a practical case