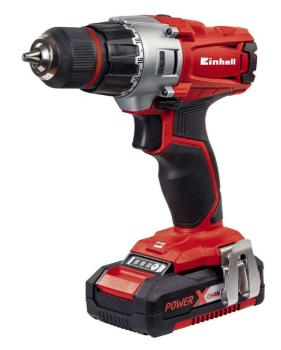

## TE-CD 18/2 Li Kit (2x1,5 Ah)

Cordless Drill

Item No.: 4513830

Ident No.: 11014

Bar Code: 4006825607321

The TE-CD 18/2 Li Kit cordless drill driver is a powerful, rugged, versatile tool designed for the most demanding screw driving and drilling jobs around the house, workshop and garage. The rugged, durable 2-speed metal gearing and powerful motor generate high torque, delivering plenty of power for screw driving and high-speed drilling. The soft grip, LED light, quick-change drill chuck with quick-stop function, automatic spindle lock and overload slip coupling make the tool a pleasure to work with. When not in use, the small drill can be kept out of the way on the practical belt clip. The TE-CD 18/2 Li Kit is supplied with two 1.5Ah Power X-Change system rechargeable batteries and fast charger in a practical case.

#### **Features**

- Member of the Power X-Change family
- 2-speed gearing for powerful screwing and fast drilling
- Single-sleeve chuck with quick-stop
- Automatic spindle lock for easy tool change
- Overload slip coupling prevents over-turning of screws
- Ergonomic soft grip for comfortable operation
- Incl. LED to illuminate the work area
- Incl. practical belt clip
- Incl. 2 x 1,5 Ah rechargeable batteries and high-speed charger
- Delivered in a practical case