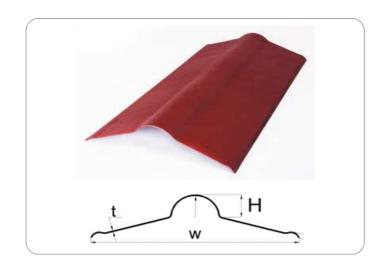

# Product characteristics

| L  | 100 cm       |
|----|--------------|
| Н  | 32 mm        |
| w  | 47 cm        |
| Fw | 50 cm        |
| t  | 2,9 mm       |
|    | 0,47 m²      |
|    | 1,27 kg      |
|    | 2,7 kg/m²    |
|    | H<br>w<br>Fw |