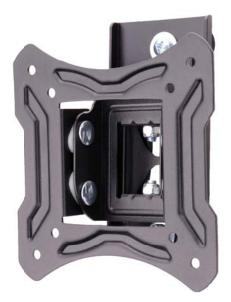

## TECHNICAL DATA SHEET: LE2ST100-RO TILT & TURN TV WALL MOUNT

The **Essentials** Series is a range of **simple**, no-fuss **TV mounts** that offer **fully-featured**, easy to use **functionality** at price points that represent **excellent value for money**.

## **Features:**

- Low profile design for picture style mounting
- Easy slide on installation
- Tool free adjustment of tilt action

|             | Distance              | Distance                |                 |               | No of                  |                     |                    |  |
|-------------|-----------------------|-------------------------|-----------------|---------------|------------------------|---------------------|--------------------|--|
| Max<br>Load | from wall<br>(Folded) | from wall<br>(Extended) | Swivel<br>Range | Tilt<br>Range | Articulation<br>Points | Mounting<br>Pattern | VESA<br>Compatible |  |
| 20Kg/       | 55mm/                 | n/a                     | +/-20°          | +15/-5°       | 2                      | Single Stud &       | 75x75 to           |  |