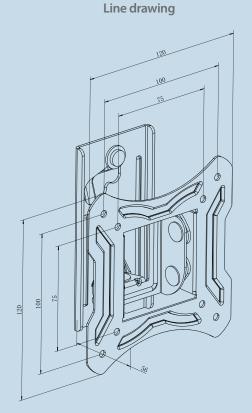

## essentials

DIMENSIONS & SPECIFICATIONS SHEET: LE2ST100-RO TILT & TURN TV WALL MOUNT

Packed image

All dimensions are in mm

| Product Number             | Description                  | Product Packaging  |                           |                 | Outer Packaging |                     |                        |       |
|----------------------------|------------------------------|--------------------|---------------------------|-----------------|-----------------|---------------------|------------------------|-------|
|                            | Turn & Tilt<br>TV Wall Mount | Туре               | Barcode                   |                 | Type Qty in B   |                     | k Barcode              |       |
| LE2ST100-RO                |                              | Colour Gift<br>Box | 5015056 538242            |                 |                 | 8 05015056 54       |                        | 10429 |
|                            |                              |                    |                           |                 |                 |                     |                        |       |
|                            |                              |                    |                           |                 |                 |                     |                        |       |
|                            | nsions:<br>Product           |                    | Product Box               |                 |                 | Outer               | Вох                    |       |
| Weight & Dimei<br>Extended |                              | Net<br>Weight      | Product Box<br>Dimensions | Gross<br>Weight | Cubic           | Outer<br>Dimensions | Box<br>Gross<br>Weight | Cub   |

0.902lbs 6.10" x 5.12" x 2.17" 0.15lbs 0.0391ft<sup>3</sup> 10.63" x 9.65" x 6.42" 8.943lbs 0.3808ft<sup>3</sup>

5.51" x 4.92" x 2.17"