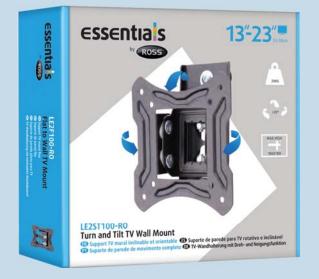

## TECHNICAL DATA SHEET: LE2ST100-RO TILT & TURN TV WALL MOUNT

The **Essentials** Series is a range of **simple**, no-fuss **TV mounts** that offer **fully-featured**, easy to use **functionality** at price points that represent **excellent value for money**.

## essentials

DIMENSIONS & SPECIFICATIONS SHEET: LE2ST100-RO TILT & TURN TV WALL MOUNT

Packed image

All dimensions are in mm

| Product Number             | Description                  | Product Packaging  |                           |                 | Outer Packaging |                     |                        |       |
|----------------------------|------------------------------|--------------------|---------------------------|-----------------|-----------------|---------------------|------------------------|-------|
|                            | Turn & Tilt<br>TV Wall Mount | Туре               | Barcode                   |                 | Type Qty in B   |                     | k Barcode              |       |
| LE2ST100-RO                |                              | Colour Gift<br>Box | 5015056 538242            |                 |                 | 8 05015056 54       |                        | 10429 |
|                            |                              |                    |                           |                 |                 |                     |                        |       |
|                            |                              |                    |                           |                 |                 |                     |                        |       |
|                            | nsions:<br>Product           |                    | Product Box               |                 |                 | Outer               | Вох                    |       |
| Weight & Dimei<br>Extended |                              | Net<br>Weight      | Product Box<br>Dimensions | Gross<br>Weight | Cubic           | Outer<br>Dimensions | Box<br>Gross<br>Weight | Cub   |